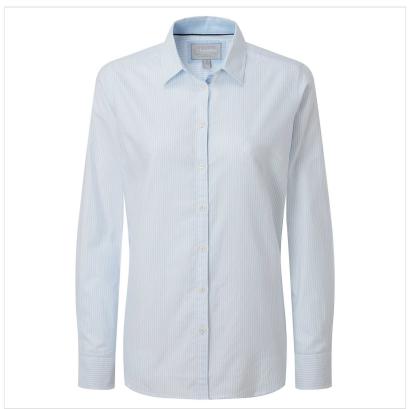

### Schoffel Cley Ladies Soft Oxford Shirt Pale Blue Stripe

Offering a sophisticated silhouette, albeit dressed up or down, this ladies Cley shirt is the perfect town to country essential.

Expertly tailored from a soft oxford fabric that promises ultimate comfort and a classic fit, eye catching details include contrast inner collar & cuffs.

Finished with branded buttons & signature embroidery, a wardrobe staple not to be missed.

Machine washable.

UK Sizes: 8 - 18.

Like this Schoffel Cley Ladies Shirt? Why not browse our complete Ladies Shirts range.