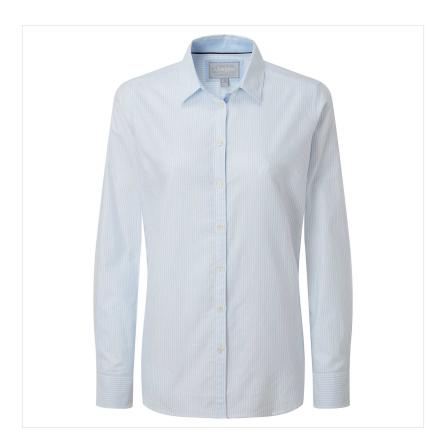

### Schoffel Cley Ladies Soft Oxford Shirt Pale Blue Stripe

Offering a sophisticated silhouette, albeit dressed up or down, this ladies Cley shirt is the perfect town to country essential.

Expertly tailored from a soft oxford fabric that promises ultimate comfort and a classic fit, eye catching details include contrast inner collar & cuffs.

Finished with branded buttons & signature embroidery, a wardrobe staple not to be missed.

Machine washable.

UK Sizes: 8 - 18.

Like this Schoffel Cley Ladies Shirt? Why not browse our complete Ladies Shirts range.