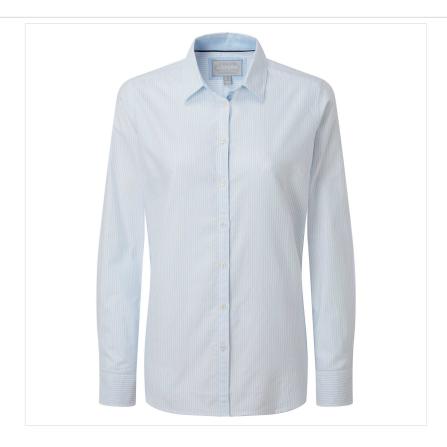

### Schoffel Cley Ladies Soft Oxford Shirt Pale Blue Stripe

Offering a sophisticated silhouette, albeit dressed up or down, this ladies Cley shirt is the perfect town to country essential.

Expertly tailored from a soft oxford fabric that promises ultimate comfort and a classic fit, eye catching details include contrast inner collar & cuffs.

Finished with branded buttons & signature embroidery, a wardrobe staple not to be missed.

Machine washable.

UK Sizes: 8 - 18.

Like this Schoffel Cley Ladies Shirt? Why not browse our complete Ladies Shirts range.