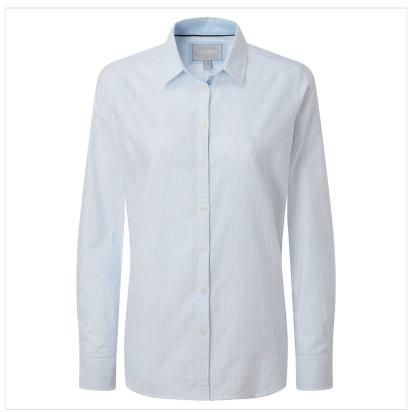

### Schoffel Cley Ladies Soft Oxford Shirt Pale Blue Stripe

Offering a sophisticated silhouette, albeit dressed up or down, this ladies Cley shirt is the perfect town to country essential.

Expertly tailored from a soft oxford fabric that promises ultimate comfort and a classic fit, eye catching details include contrast inner collar & cuffs.

Finished with branded buttons & signature embroidery, a wardrobe staple not to be missed.

Machine washable.

UK Sizes: 8 - 18.

Like this Schoffel Cley Ladies Shirt? Why not browse our complete Ladies Shirts range.