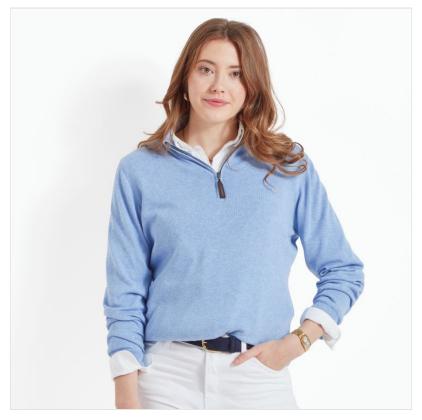

## Schoffel Polperro Pima 1/4 Zip Sky Blue

Lightweight layering with a smart 1/4 zip neckline, the Polperro benefits from a super soft feel but with the everyday durability of pima cotton.

Cut to a flattering silhouette, the neckline, cuffs and hem are ribbed to provide extra structure at the wear points.

Perfect for when you need a cosy touch of warmth and a simple style that's sure to fit effortlessly into any pairing.

Like this Schoffel 1/4 Zip Cotton Knit Top? Why not browse our comprehensive Ladies Fleece & Jumper collection.