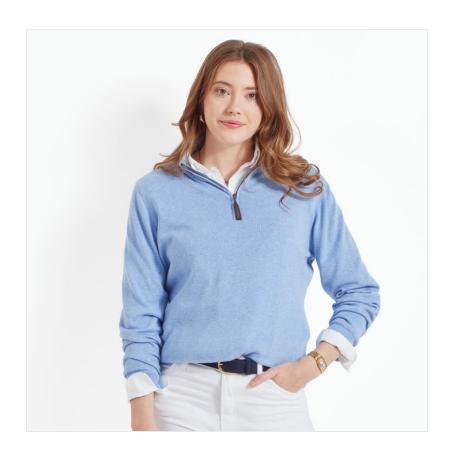

## Schoffel Polperro Pima 1/4 Zip Sky Blue

Lightweight layering with a smart 1/4 zip neckline, the Polperro benefits from a super soft feel but with the everyday durability of pima cotton.

Cut to a flattering silhouette, the neckline, cuffs and hem are ribbed to provide extra structure at the wear points.

Perfect for when you need a cosy touch of warmth and a simple style that's sure to fit effortlessly into any pairing.

Like this Schoffel 1/4 Zip Cotton Knit Top? Why not browse our comprehensive Ladies Fleece & Jumper collection.