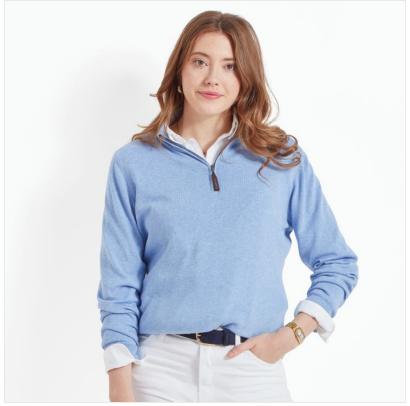

## Schoffel Polperro Pima 1/4 Zip Sky Blue

Lightweight layering with a smart 1/4 zip neckline, the Polperro benefits from a super soft feel but with the everyday durability of pima cotton.

Cut to a flattering silhouette, the neckline, cuffs and hem are ribbed to provide extra structure at the wear points.

Perfect for when you need a cosy touch of warmth and a simple style that's sure to fit effortlessly into any pairing.

Like this Schoffel 1/4 Zip Cotton Knit Top? Why not browse our comprehensive Ladies Fleece & Jumper collection.