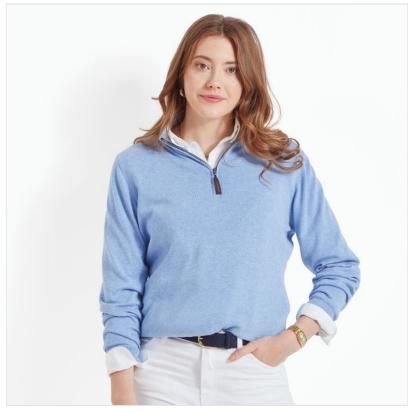

## Schoffel Polperro Pima 1/4 Zip Sky Blue

Lightweight layering with a smart 1/4 zip neckline, the Polperro benefits from a super soft feel but with the everyday durability of pima cotton.

Cut to a flattering silhouette, the neckline, cuffs and hem are ribbed to provide extra structure at the wear points.

Perfect for when you need a cosy touch of warmth and a simple style that's sure to fit effortlessly into any pairing.

Like this Schoffel 1/4 Zip Cotton Knit Top? Why not browse our comprehensive Ladies Fleece & Jumper collection.