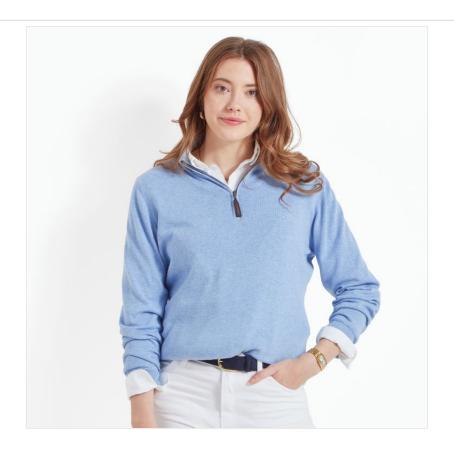

## Schoffel Polperro Pima 1/4 Zip Sky Blue

Lightweight layering with a smart 1/4 zip neckline, the Polperro benefits from a super soft feel but with the everyday durability of pima cotton.

Cut to a flattering silhouette, the neckline, cuffs and hem are ribbed to provide extra structure at the wear points.

Perfect for when you need a cosy touch of warmth and a simple style that's sure to fit effortlessly into any pairing.

Like this Schoffel 1/4 Zip Cotton Knit Top? Why not browse our comprehensive Ladies Fleece & Jumper collection.