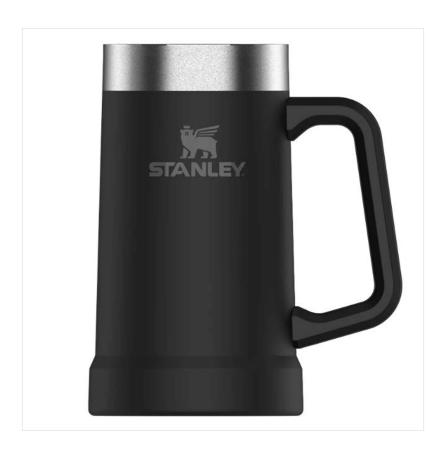

### Stanley Adventure Big Grip Beer Stein 0.7L Matte Black Pebble

This rugged Stainless Steel Beer Vessel is built for those who take their drinks seriously.

Big enough to hold two full cans of your favourite brew, it keeps your beer ice-cold from the first pour to the very last gulp.

With a heavy-duty handle, you'll always have a solid grip on your drink, no matter the occasion.

Prefect for barbecues, game nights, or just kicking back with mates.

Innovative gift for the buddy who's always likes to be prepared. Order yours today!

Dimensions: 150 x 100 x 172mm.

260g weight.

Like this Stanley Big Grip Stein? Explore more Reusable Drink Containers to keep your beverages perfectly chilled or piping hot, whatever the season.

To keep up to date with our latest news, offers and promotions; be sure to join us on Facebook & Instagram.