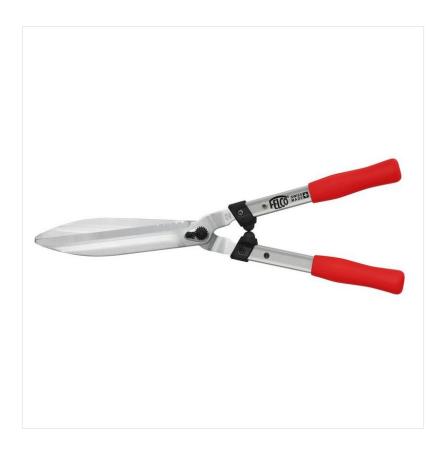

### Felco 250 57cm Hedge Shears

Featuring Carbon Steel Blades ensuring maximum edge retention, an essential tool for anyone who wants to keep their hedges and shrubs looking their best.

With precision and versatility, you will be able to shape and maintain your hedges with ease and efficiency.

Ideal for Hedges, Box hedges, Vineyards, Fruit trees, Shrubs & Bushes

Built to last, this quality tool will meets the needs of demanding landscapers and home gardeners alike.

Overall dimensions: 57.79 x 20.32 x 2.54cm.