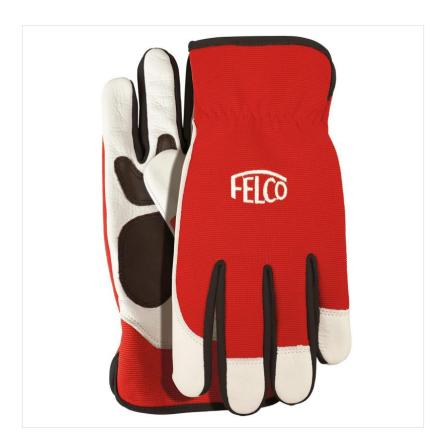

### Felco Model 702 Pruning-Work Gloves

Launching their very first range of pruning gloves, these gloves have been developed to protect hands against the risks of minor injuries.

 $Designed \ for \ professionals \ and \ amateur \ gardeners \ looking \ for \ high \ quality \ protection.$ 

Available from S to XL, the gloves adapt to the shape of your hand for the greatest comfort while pruning.

 $To keep your garden \ looking \ neat \ and \ tidy \ this \ season, \ why \ not \ browse \ more \ Garden \ essentials \ in \ our \ extensive \ Hand \ Tools \ range.$ 