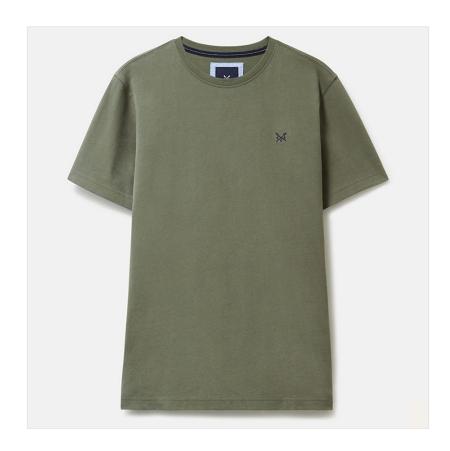

### **Crew Clothing Classic Crew Neck T-Shirt Olive**

Crafted in 100% Cotton Jersey, a crisp, short-sleeved tee boasting a peached finish that feels soft & cool on your skin.

Fantastic quality and fit, it has been finished with the discreet 'Crossed Oars' embroidering to the chest adding both interest & assurance.

Holding shape & colour after numerous washes, a great purchase for the season ahead.

Sizes available: S - XXL.

 $\label{like this Crew Clothing Signature T Shirt? Why not browse more styles in our extensive \underline{Tops \ \& \ Polo \ Shirts} \ range.$ 