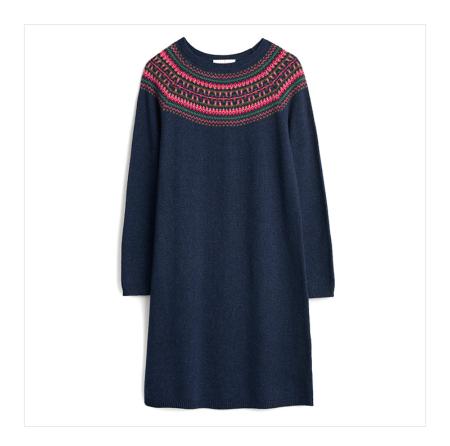

### **Seasalt Centrepiece Dress Fence Floral Maritime Mix**

Made from a blend of luxuriously soft merino wool, the Centrepiece dress details a curved Fair Isle pattern at the yoke.

Styled in an A-line shape that falls just below the knee, the perfect piece for lightweight warmth as well as to highlight your favourite winter boots.

UK Sizes: 8 - 18.

Machine Wash @ 30C on a Wool setting

Like this Seasalt Knitted Dress? Why not browse our complete  $Dresses\ \&\ Skirts$  collection.

To keep up to date with our latest news, offers and promotions; be sure to join us on  $Facebook \ \& \ Instagram.$ 