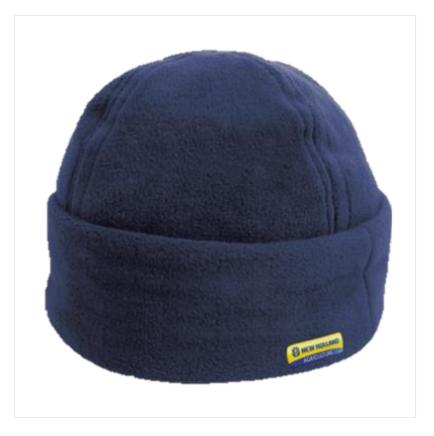

### New Holland Genuine Fleece Bob Hat Navy

Constructed from 100% Polyester, this Polartherm beanie accompanies the New Holland Fleece Scarf.

Extremely warm & comfortable, the perfect accessory to bring a little extra warmth to your New Holland outerwear. One size only.