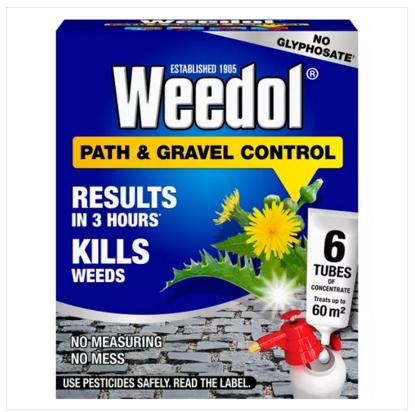

### Weedol Path & Gravel Control Concentrate Tubes x 6 (60m²)

Weedol® Path & Gravel Control™ (Liquid Concentrate Tubes) kills weeds and active ingredient breaks down in soil naturally.

It creates an invisible barrier that prevents new weeds for up to 3 months.

Degrades naturally in soil leaving no residue.

Ideal for gravel, paths, drives, patios, along fences, walls and around established trees & shrubs.

 $6\ x$  Concentrate Tubes - Treats up to  $60m^2$ .

For most effective use, apply between  ${\bf April}$  -  ${\bf November.}$ 