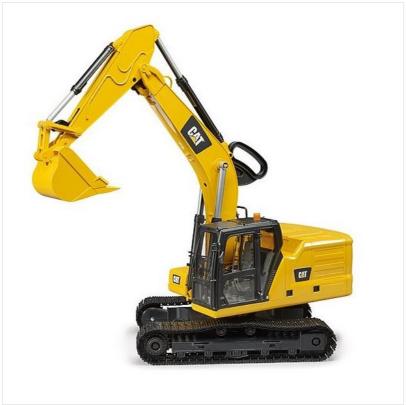

#### **Bruder CAT Excavator 1:16 Scale**

The new generation of CAT Excavators is designed for the most demanding tasks. With optimised load-bearing capacity, a wide range of shovels and buckets and efficient latest-generation diesel engines, this excavator is one of the most modern vehicles on any construction site.

Just like the real thing, this mini version is manufactured from high quality plastic with authentic detailing and active working parts.

Highlights include cab & bonnet opening,  $360^{\circ}$  body turn and fully functioning shovel arm. The excavator arm can also be used way beneath the level of the vehicle (e.g. for drainage work).

Indoors or Outdoors, sure to keep any young digger fan engaged for hours upon end.

Dimensions: 63 x 20 x 28cm.

Like this Bruder CAT Excavator 1:16 Scale? Why not browse our complete Gifts & Toys range.

To keep up to date with our latest news, offers and promotions; be sure to join us on  $Facebook\ \&\ Instagram.$ 