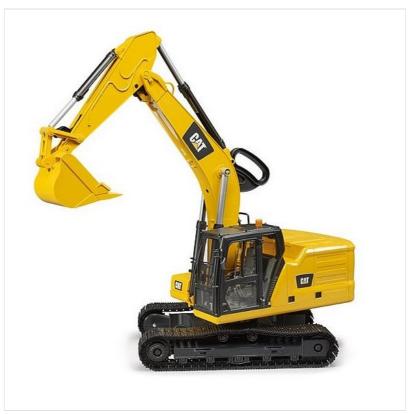

#### **Bruder CAT Excavator 1:16 Scale**

The new generation of CAT Excavators is designed for the most demanding tasks. With optimised load-bearing capacity, a wide range of shovels and buckets and efficient latest-generation diesel engines, this excavator is one of the most modern vehicles on any construction site.

Just like the real thing, this mini version is manufactured from high quality plastic with authentic detailing and active working parts.

Highlights include cab & bonnet opening,  $360^{\circ}$  body turn and fully functioning shovel arm. The excavator arm can also be used way beneath the level of the vehicle (e.g. for drainage work).

Indoors or Outdoors, sure to keep any young digger fan engaged for hours upon end.

Dimensions: 63 x 20 x 28cm.

Like this Bruder CAT Excavator 1:16 Scale? Why not browse our complete Gifts & Toys range.

To keep up to date with our latest news, offers and promotions; be sure to join us on  $Facebook\ \&\ Instagram.$ 