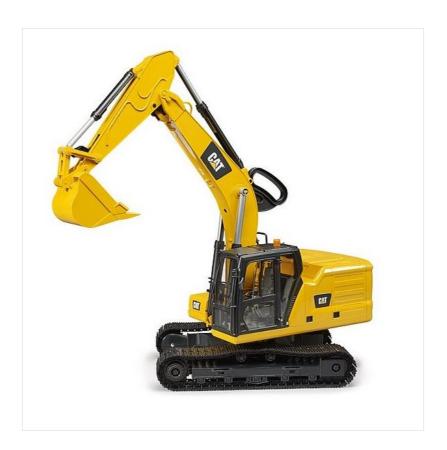

#### **Bruder CAT Excavator 1:16 Scale**

The new generation of CAT Excavators is designed for the most demanding tasks. With optimised load-bearing capacity, a wide range of shovels and buckets and efficient latest-generation diesel engines, this excavator is one of the most modern vehicles on any construction site.

Just like the real thing, this mini version is manufactured from high quality plastic with authentic detailing and active working parts.

Highlights include cab & bonnet opening,  $360^{\circ}$  body turn and fully functioning shovel arm. The excavator arm can also be used way beneath the level of the vehicle (e.g. for drainage work).

Indoors or Outdoors, sure to keep any young digger fan engaged for hours upon end.

Dimensions: 63 x 20 x 28cm.

Like this Bruder CAT Excavator 1:16 Scale? Why not browse our complete Gifts & Toys range.

To keep up to date with our latest news, offers and promotions; be sure to join us on  $Facebook\ \&\ Instagram.$ 