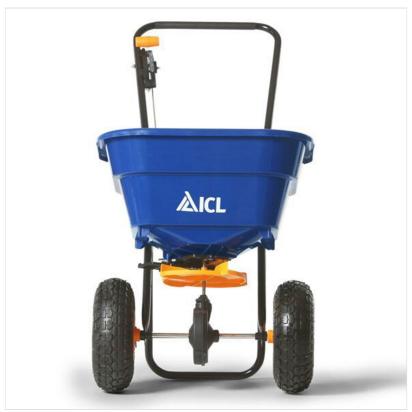

### ICL AccuPro One Rotary Fertilizer & Spreader

The AccuPro One is a versatile rotary spreader, designed for use in landscape and garden areas.

The latest addition to ICL's range of high quality spreader, this easy-to-use pedestrian spreader provides uniform coverage for your lawn, regardless of its size.

1.5- 3.0m spread width depending on granule size and spreader settings.

Fitted with pneumatic tyres provide easy manoeuvring without leaving any track marks.

For best results use with other ICL products in the range