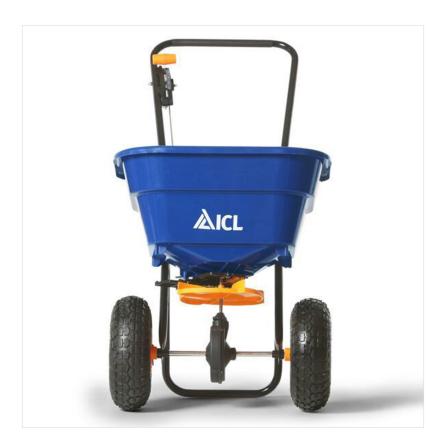

### ICL AccuPro One Rotary Fertilizer & Spreader

The AccuPro One is a versatile rotary spreader, designed for use in landscape and garden areas.

The latest addition to ICL's range of high quality spreader, this easy-to-use pedestrian spreader provides uniform coverage for your lawn, regardless of its size.

1.5- 3.0m spread width depending on granule size and spreader settings.

Fitted with pneumatic tyres provide easy manoeuvring without leaving any track marks.

For best results use with other ICL products in the range