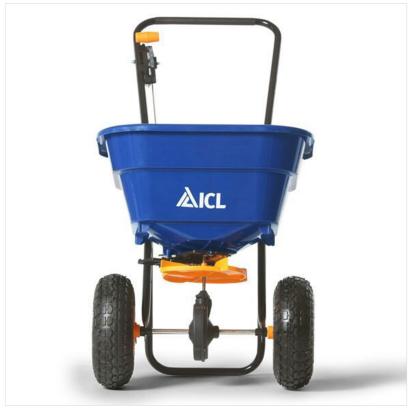

### ICL AccuPro One Rotary Fertilizer & Spreader

The AccuPro One is a versatile rotary spreader, designed for use in landscape and garden areas.

The latest addition to ICL's range of high quality spreader, this easy-to-use pedestrian spreader provides uniform coverage for your lawn, regardless of its size.

1.5- 3.0m spread width depending on granule size and spreader settings.

Fitted with pneumatic tyres provide easy manoeuvring without leaving any track marks.

For best results use with other ICL products in the range