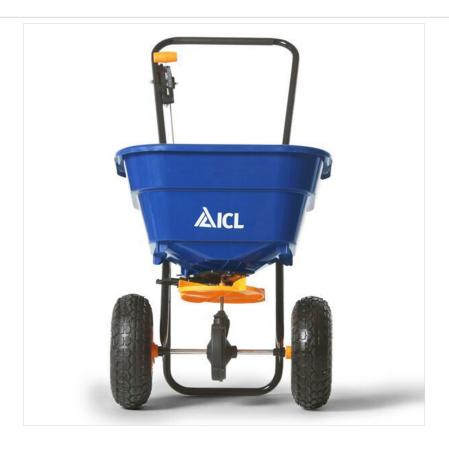

### ICL AccuPro One Rotary Fertilizer & Spreader

The AccuPro One is a versatile rotary spreader, designed for use in landscape and garden areas.

The latest addition to ICL's range of high quality spreader, this easy-to-use pedestrian spreader provides uniform coverage for your lawn, regardless of its size.

1.5- 3.0m spread width depending on granule size and spreader settings.

Fitted with pneumatic tyres provide easy manoeuvring without leaving any track marks.

For best results use with other ICL products in the range