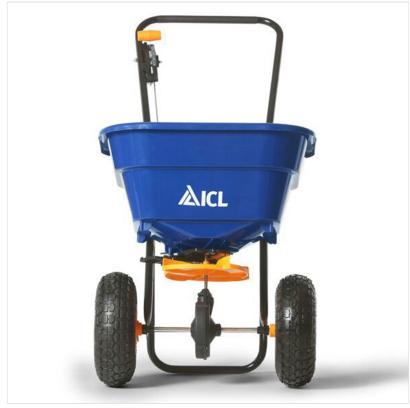

### ICL AccuPro One Rotary Fertilizer & Spreader

The AccuPro One is a versatile rotary spreader, designed for use in landscape and garden areas.

The latest addition to ICL's range of high quality spreader, this easy-to-use pedestrian spreader provides uniform coverage for your lawn, regardless of its size.

1.5- 3.0m spread width depending on granule size and spreader settings.

Fitted with pneumatic tyres provide easy manoeuvring without leaving any track marks.

For best results use with other ICL products in the range