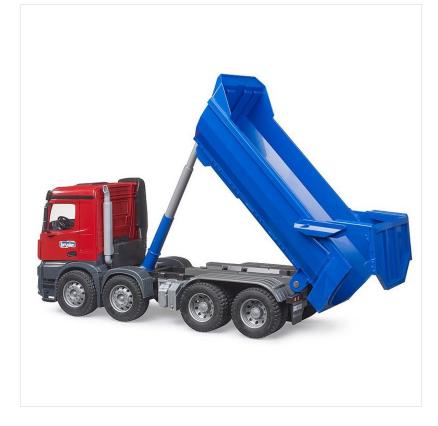

### **Bruder MB Arocs Halfpipe Tipper Truck 1:16 Scale**

Manufactured from high quality plastic with authentic detailing and active working parts.

Features include opening doors & tailgate.

Sure to keep any budding builder engaged with creative play for hours upon end.

Dimensions:  $54.9 \text{cm} \times 18.5 \text{cm} \times 22.5 \text{cm}$ .

Like this Bruder Mercedes Benz Tipper? Why not browse more models in our extensive Gifts & Toys range.

To keep up to date with our latest news, offers and promotions; be sure to join us on Facebook & Instagram.