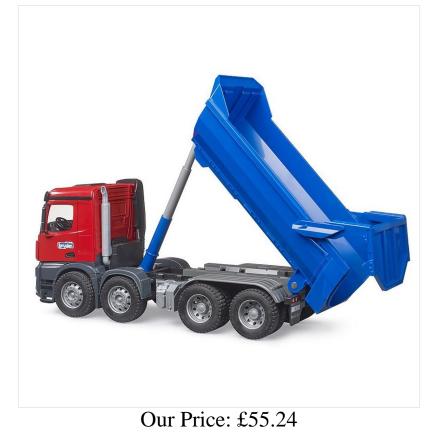

### **Bruder MB Arocs Halfpipe Tipper Truck 1:16 Scale**

Manufactured from high quality plastic with authentic detailing and active working parts.

Features include opening doors & tailgate.

Sure to keep any budding builder engaged with creative play for hours upon end.

Dimensions:  $54.9 \text{cm} \times 18.5 \text{cm} \times 22.5 \text{cm}$ .

Like this Bruder Mercedes Benz Tipper? Why not browse more models in our extensive Gifts & Toys range.

To keep up to date with our latest news, offers and promotions; be sure to join us on Facebook & Instagram.