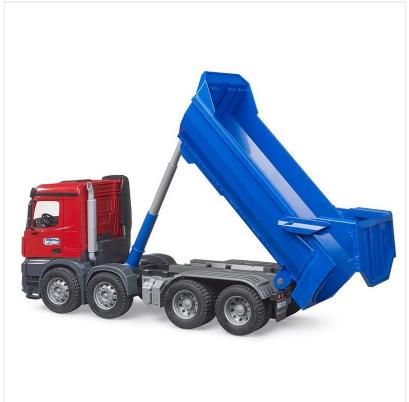

### **Bruder MB Arocs Halfpipe Tipper Truck 1:16 Scale**

Manufactured from high quality plastic with authentic detailing and active working parts.

Features include opening doors & tailgate.

Sure to keep any budding builder engaged with creative play for hours upon end.

Dimensions:  $54.9 \text{cm} \times 18.5 \text{cm} \times 22.5 \text{cm}$ .

Like this Bruder Mercedes Benz Tipper? Why not browse more models in our extensive Gifts & Toys range.

To keep up to date with our latest news, offers and promotions; be sure to join us on Facebook & Instagram.