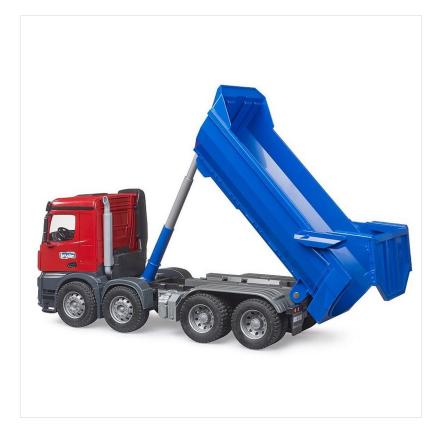

### **Bruder MB Arocs Halfpipe Tipper Truck 1:16 Scale**

Manufactured from high quality plastic with authentic detailing and active working parts.

Features include opening doors & tailgate.

Sure to keep any budding builder engaged with creative play for hours upon end.

Dimensions:  $54.9 \text{cm} \times 18.5 \text{cm} \times 22.5 \text{cm}$ .

Like this Bruder Mercedes Benz Tipper? Why not browse more models in our extensive Gifts & Toys range.

To keep up to date with our latest news, offers and promotions; be sure to join us on Facebook & Instagram.