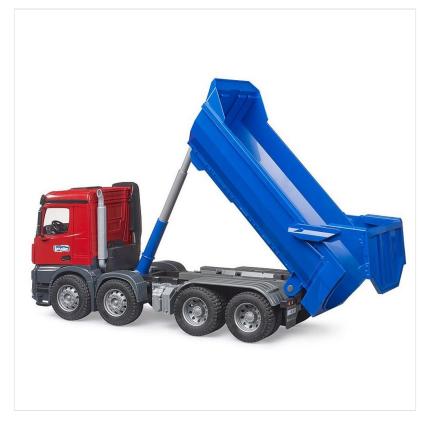

### **Bruder MB Arocs Halfpipe Tipper Truck 1:16 Scale**

Manufactured from high quality plastic with authentic detailing and active working parts.

Features include opening doors & tailgate.

Sure to keep any budding builder engaged with creative play for hours upon end.

Dimensions:  $54.9 \text{cm} \times 18.5 \text{cm} \times 22.5 \text{cm}$ .

Like this Bruder Mercedes Benz Tipper? Why not browse more models in our extensive Gifts & Toys range.

To keep up to date with our latest news, offers and promotions; be sure to join us on Facebook & Instagram.