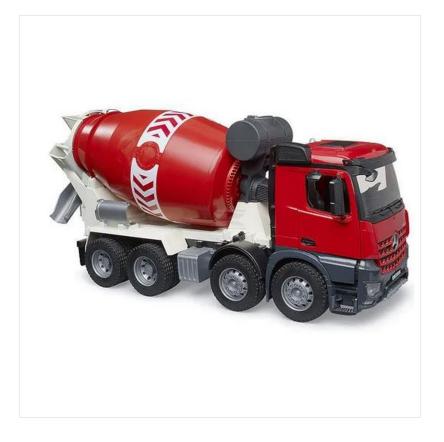

#### **Bruder MB Arocs Cement Mixer Truck 1:16 Scale**

Manufactured from high quality plastic with authentic detailing and active working parts.

Features include folding door mirror, opening doors, & bonnet, 2 attachable run-out plates & mixing barrel

Sure to keep any budding builder engaged with creative play for hours upon end.

Dimensions:  $58.0 \text{cm} \times 18.5 \text{cm} \times 27.0 \text{cm}$ .

Like this Bruder Cement Mixer? Why not browse more models in our extensive Gifts & Toys range.