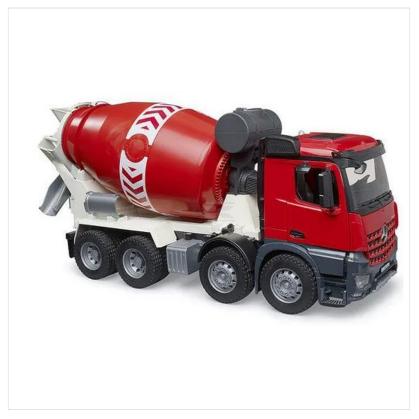

#### **Bruder MB Arocs Cement Mixer Truck 1:16 Scale**

Manufactured from high quality plastic with authentic detailing and active working parts.

Features include folding door mirror, opening doors, & bonnet, 2 attachable run-out plates & mixing barrel

Sure to keep any budding builder engaged with creative play for hours upon end.

Dimensions:  $58.0 \text{cm} \times 18.5 \text{cm} \times 27.0 \text{cm}$ .

Like this Bruder Cement Mixer? Why not browse more models in our extensive Gifts & Toys range.