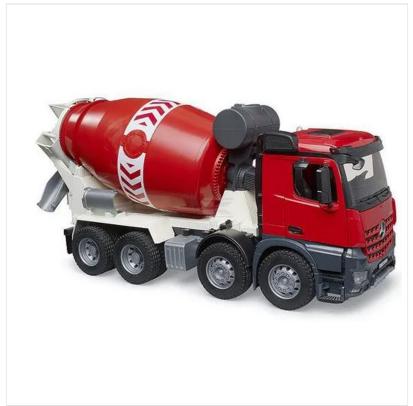

#### **Bruder MB Arocs Cement Mixer Truck 1:16 Scale**

Manufactured from high quality plastic with authentic detailing and active working parts.

Features include folding door mirror, opening doors, & bonnet, 2 attachable run-out plates & mixing barrel

Sure to keep any budding builder engaged with creative play for hours upon end.

Dimensions:  $58.0 \text{cm} \times 18.5 \text{cm} \times 27.0 \text{cm}$ .

Like this Bruder Cement Mixer? Why not browse more models in our extensive Gifts & Toys range.