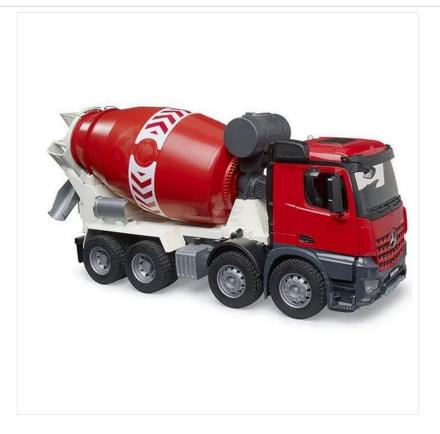

#### **Bruder MB Arocs Cement Mixer Truck 1:16 Scale**

Manufactured from high quality plastic with authentic detailing and active working parts.

Features include folding door mirror, opening doors, & bonnet, 2 attachable run-out plates & mixing barrel

Sure to keep any budding builder engaged with creative play for hours upon end.

Dimensions:  $58.0 \text{cm} \times 18.5 \text{cm} \times 27.0 \text{cm}$ .

Like this Bruder Cement Mixer? Why not browse more models in our extensive Gifts & Toys range.