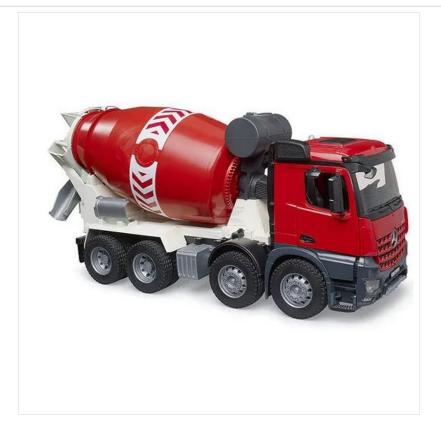

#### **Bruder MB Arocs Cement Mixer Truck 1:16 Scale**

Manufactured from high quality plastic with authentic detailing and active working parts.

Features include folding door mirror, opening doors, & bonnet, 2 attachable run-out plates & mixing barrel

Sure to keep any budding builder engaged with creative play for hours upon end.

Dimensions:  $58.0 \text{cm} \times 18.5 \text{cm} \times 27.0 \text{cm}$ .

Like this Bruder Cement Mixer? Why not browse more models in our extensive Gifts & Toys range.