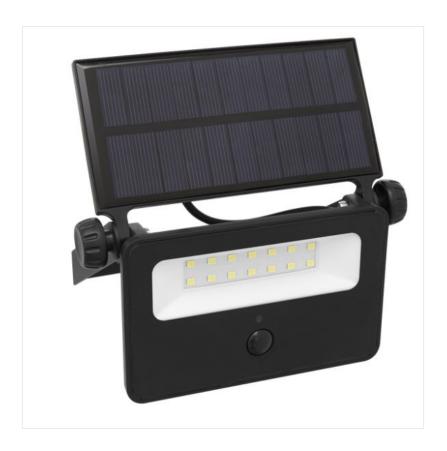

### Sealey LED16S 16W Extra-Slim Solar Floodlight with Wall Bracket

16W Extra Slim Solar floodlight with Wall Bracket.

14 SMD LED producing 1600 lumens.

Features both daylight (CDS) and motion (PIR) sensors to switch on automatically.

Motion sensor can detect up to 5 Metres.

Mounted in die-cast powder coated aluminium extra-slim housing with wall bracket.

All year-round solar charging regardless of cloud cover.

Like this Sealey Solar Floodlight? Why not browse more essentials in our Torches & Lighting range.