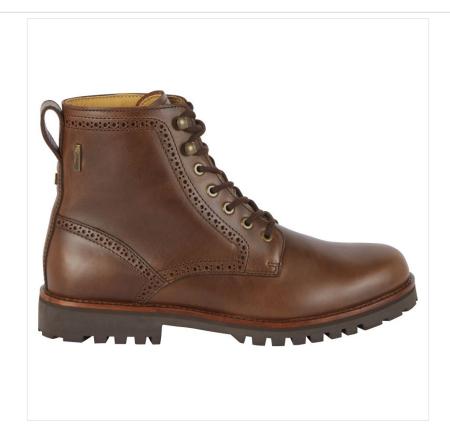

### Le Chameau Men's Artemis Cuir Ankle Boots Marron Fonce

Combining resilient leather and waterproof sympatex lining to ensure ultimate protection in all weathers, the Artemis Cuir makes for a truly stunning boot.

Structure for support with smart brogue accents, laces plus a small heel, these boots feature onSteam® moisture-managing insoles for added comfort along with cleated tread soles for traction and grip.

A great choice for everyday pursuits and the work to weekend wardrobe.

EU Size: 40 (7) - 45(11). Please refer to size guide.

Like these Le Chameau Lace-up Leather Ankle Boots? Why not check out our complete Men's Footwear collections.