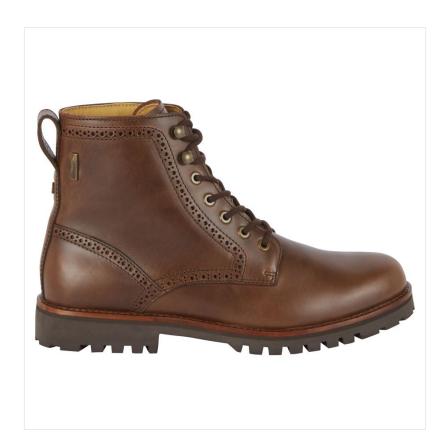

### Le Chameau Men's Artemis Cuir Ankle Boots Marron Fonce

Combining resilient leather and waterproof sympatex lining to ensure ultimate protection in all weathers, the Artemis Cuir makes for a truly stunning boot.

Structure for support with smart brogue accents, laces plus a small heel, these boots feature onSteam® moisture-managing insoles for added comfort along with cleated tread soles for traction and grip.

A great choice for everyday pursuits and the work to weekend wardrobe.

EU Size: 40 (7) - 45(11). Please refer to size guide.

Like these Le Chameau Lace-up Leather Ankle Boots? Why not check out our complete Men's Footwear collections.