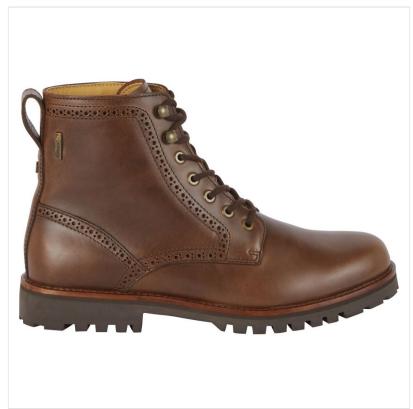

### Le Chameau Men's Artemis Cuir Ankle Boots Marron Fonce

Combining resilient leather and waterproof sympatex lining to ensure ultimate protection in all weathers, the Artemis Cuir makes for a truly stunning boot.

Structure for support with smart brogue accents, laces plus a small heel, these boots feature onSteam® moisture-managing insoles for added comfort along with cleated tread soles for traction and grip.

A great choice for everyday pursuits and the work to weekend wardrobe.

EU Size: 40 (7) - 45(11). Please refer to size guide.

Like these Le Chameau Lace-up Leather Ankle Boots? Why not check out our complete Men's Footwear collections.