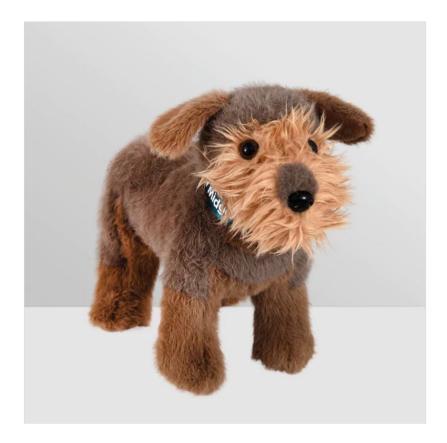

#### **Tractor Ted Cheeky Midge Soft Toy**

This gorgeously soft mini-me Midge can't wait for playtime and cuddles with your little one.

Small enough for big adventures on a family day out as well as the perfect snuggle during any bedtime routine.

Size: H25cm, W32cm x D13cm.

Recommended age - 2+ years.

Click here to check out more great products in our Tractor Ted range & be sure to join us on Facebook & Instagram for news, offers and promotions.