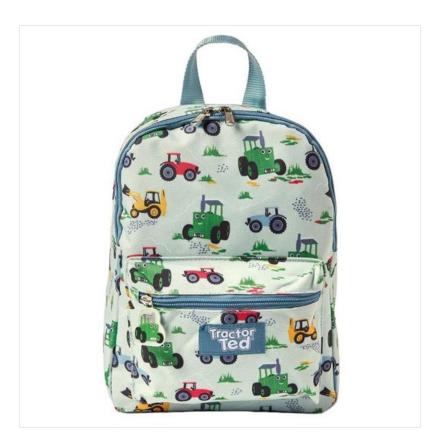

#### **Tractor Ted Machines Rucksack**

This adorable backpack is ideal for little ones who are always on the go and features adjustable padded shoulder straps so it can grow as they grow.

It will easily hold pre-school essentials and has a roomy main pocket and a 'TED' pocket on the front,.

Overall dimensions: H28 x W22 x D11cm.

Great for carrying lunch, snacks & pencils as well as perfect for days out.

Click <u>here</u> to check out more great products in our Tractor Ted range.

To keep up to date with our latest news, offers and promotions; be sure to join us on Facebook & Instagram.