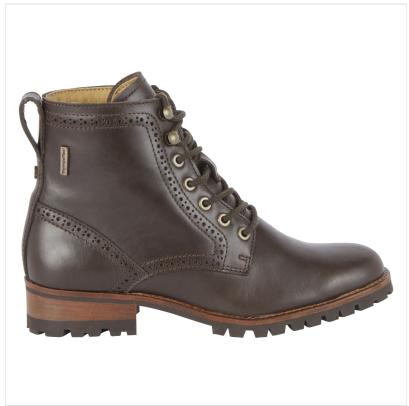

#### Le Chameau Women's Artemis Cuir Ankle Boots Marron Fonce

Combining resilient leather and waterproof sympatex lining to ensure ultimate protection in all weathers, the Artemis Cuir makes for a truly stunning boot.

Great for everyday pursuits and walks, these boots feature on Steam® moisture-managing insoles for added comfort along with cleated tread soles for traction and grip.

Structure for support with smart brogue accents, laces plus a small heel, partner with jeans when walking the dog and a long tea dress as summer rolls in. UK Shoe Size: 4 - 8.