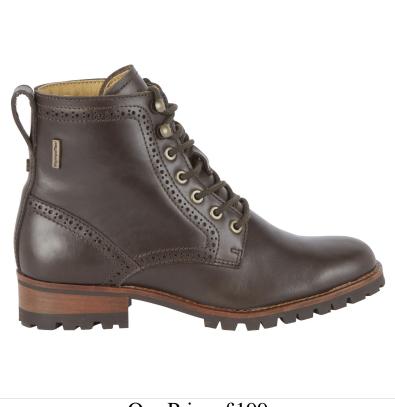

#### Le Chameau Women's Artemis Cuir Ankle Boots Marron Fonce

Combining resilient leather and waterproof sympatex lining to ensure ultimate protection in all weathers, the Artemis Cuir makes for a truly stunning boot.

Great for everyday pursuits and walks, these boots feature on Steam® moisture-managing insoles for added comfort along with cleated tread soles for traction and grip.

Structure for support with smart brogue accents, laces plus a small heel, partner with jeans when walking the dog and a long tea dress as summer rolls in. UK Shoe Size: 4 - 8.