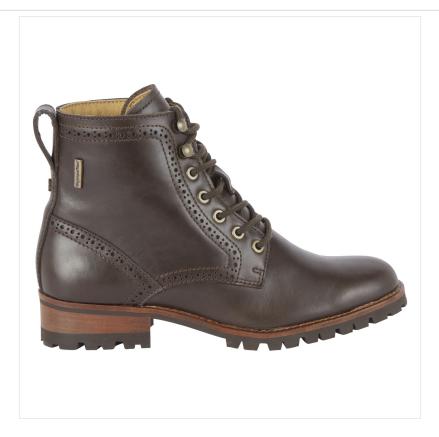

#### Le Chameau Women's Artemis Cuir Ankle Boots Marron Fonce

Combining resilient leather and waterproof sympatex lining to ensure ultimate protection in all weathers, the Artemis Cuir makes for a truly stunning boot.

Great for everyday pursuits and walks, these boots feature on Steam® moisture-managing insoles for added comfort along with cleated tread soles for traction and grip.

Structure for support with smart brogue accents, laces plus a small heel, partner with jeans when walking the dog and a long tea dress as summer rolls in. UK Shoe Size: 4 - 8.