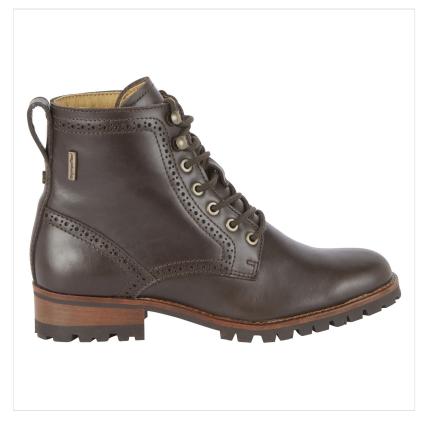

#### Le Chameau Women's Artemis Cuir Ankle Boots Marron Fonce

Combining resilient leather and waterproof sympatex lining to ensure ultimate protection in all weathers, the Artemis Cuir makes for a truly stunning boot.

Great for everyday pursuits and walks, these boots feature on Steam® moisture-managing insoles for added comfort along with cleated tread soles for traction and grip.

Structure for support with smart brogue accents, laces plus a small heel, partner with jeans when walking the dog and a long tea dress as summer rolls in. UK Shoe Size: 4 - 8.