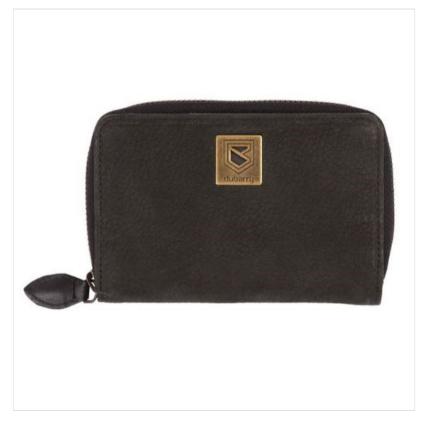

### **Dubarry Enniskenny Leather Wallet Black**

An ever useful coin purse, the Enniskerry wallet is a great gift idea too.

Coordinates beautifully with the Dubarry handbag collection and an ideal match for the Balrickard Saddle Bag Black.

With plenty of room for all important essentials, a super versatile little purse for today's fast moving lifestyles and the perfect season treat for someone special.

Overall dimensions: 135mm x 90mm

Like this rather cute Enniskenny Leather Wallet? Why not browse our full and exciting new Dubarry collection.