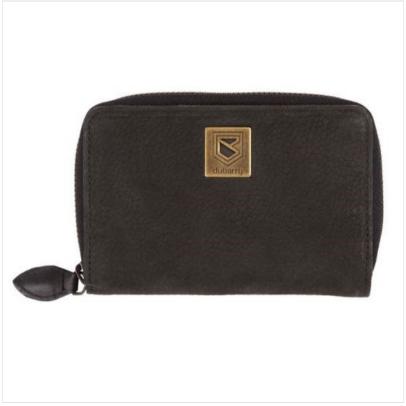

### **Dubarry Enniskenny Leather Wallet Black**

An ever useful coin purse, the Enniskerry wallet is a great gift idea too.

Coordinates beautifully with the Dubarry handbag collection and an ideal match for the Balrickard Saddle Bag Black.

With plenty of room for all important essentials, a super versatile little purse for today's fast moving lifestyles and the perfect season treat for someone special.

Overall dimensions: 135mm x 90mm

Like this rather cute Enniskenny Leather Wallet? Why not browse our full and exciting new Dubarry collection.