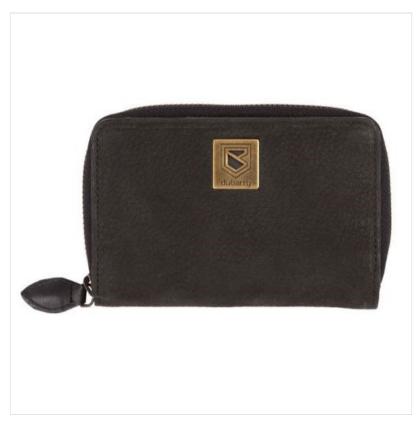

### **Dubarry Enniskenny Leather Wallet Black**

An ever useful coin purse, the Enniskerry wallet is a great gift idea too.

Coordinates beautifully with the Dubarry handbag collection and an ideal match for the Balrickard Saddle Bag Black.

With plenty of room for all important essentials, a super versatile little purse for today's fast moving lifestyles and the perfect season treat for someone special.

Overall dimensions: 135mm x 90mm

Like this rather cute Enniskenny Leather Wallet? Why not browse our full and exciting new Dubarry collection.