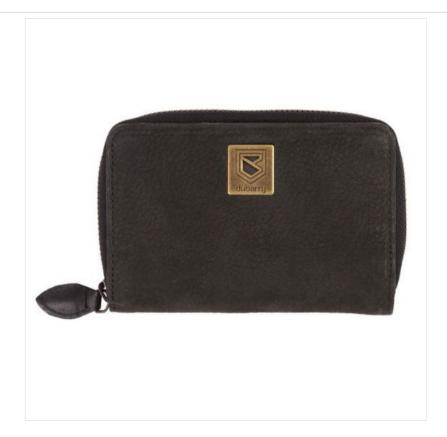

### **Dubarry Enniskenny Leather Wallet Black**

An ever useful coin purse, the Enniskerry wallet is a great gift idea too.

Coordinates beautifully with the Dubarry handbag collection and an ideal match for the Balrickard Saddle Bag Black.

With plenty of room for all important essentials, a super versatile little purse for today's fast moving lifestyles and the perfect season treat for someone special.

Overall dimensions: 135mm x 90mm

Like this rather cute Enniskenny Leather Wallet? Why not browse our full and exciting new Dubarry collection.