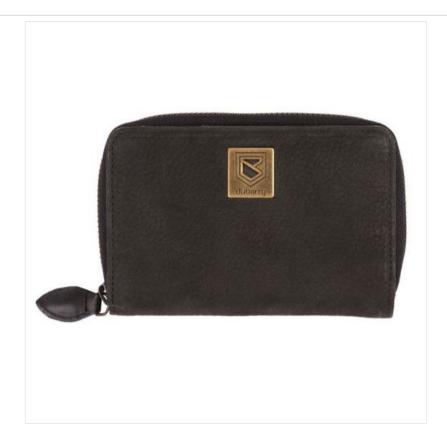

### **Dubarry Enniskenny Leather Wallet Black**

An ever useful coin purse, the Enniskerry wallet is a great gift idea too.

Coordinates beautifully with the Dubarry handbag collection and an ideal match for the Balrickard Saddle Bag Black.

With plenty of room for all important essentials, a super versatile little purse for today's fast moving lifestyles and the perfect season treat for someone special.

Overall dimensions: 135mm x 90mm

Like this rather cute Enniskenny Leather Wallet? Why not browse our full and exciting new Dubarry collection.