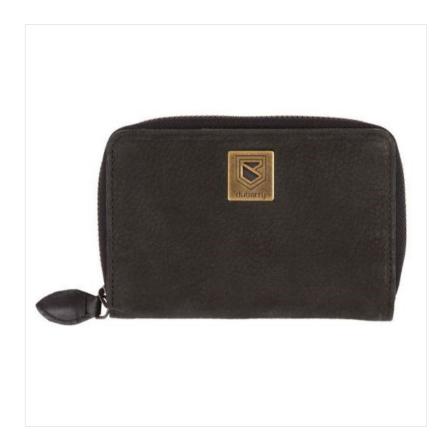

### **Dubarry Enniskenny Leather Wallet Black**

An ever useful coin purse, the Enniskerry wallet is a great gift idea too.

Coordinates beautifully with the Dubarry handbag collection and an ideal match for the Balrickard Saddle Bag Black.

With plenty of room for all important essentials, a super versatile little purse for today's fast moving lifestyles and the perfect season treat for someone special.

Overall dimensions: 135mm x 90mm

Like this rather cute Enniskenny Leather Wallet? Why not browse our full and exciting new Dubarry collection.