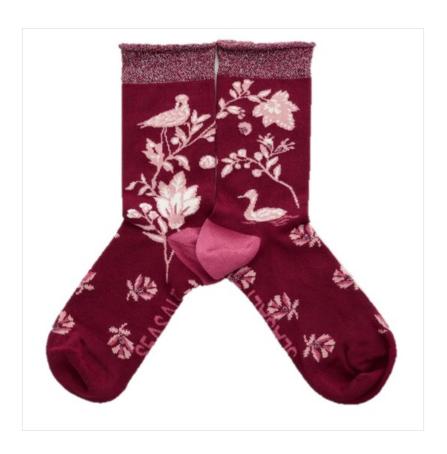

### Seasalt Women's Snowy Scenes Socks Tapestry Birds Jam

Add a touch of sparkle to your sock draw this season with these Snowy Scene Ankle Socks.

Made from soft bamboo, they feature pretty woodland scenes designed by the clever artists at Seasalt and stylishly finished in lurex tops, toes & contrast heels.

An ideal stocking filler or a festive little treat for yourself.

Mix: 76% Bamboo, 20% Polyamide, 3% Metallised Fibre, 1% Elastane.

Ladies Shoe Size: 4-7.

Machine wash at 30°C.

Like these Seasalt Snowy Scene Themed Socks? Take a peek at more fun styles in our extensive Accessories collection.