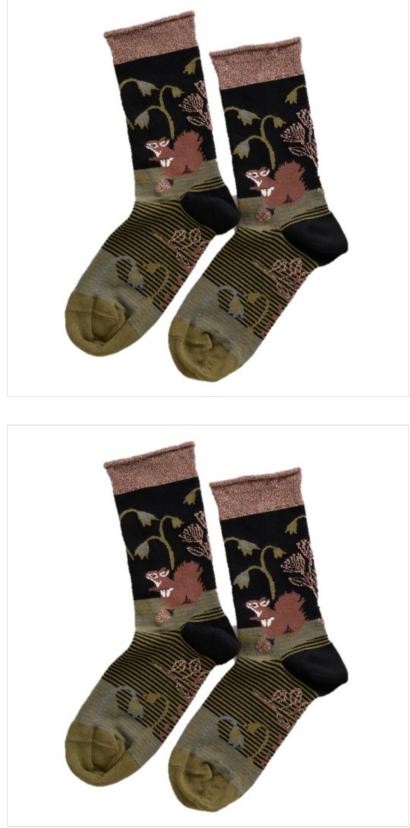

#### Seasalt Women's Snowy Scenes Socks Woodland Winter Nori

Add a touch of sparkle to your sock draw this season with these Snowy Scene Ankle Socks.

Made from soft bamboo, they feature pretty woodland scenes designed by the clever artists at Seasalt and stylishly finished in lurex tops, toes & contrast heels.

An ideal stocking filler or a festive little treat for yourself.

Mix: 76% Bamboo, 20% Polyamide, 3% Metallised Fibre, 1% Elastane.

Ladies Shoe Size: 4-7.

Machine wash at 30°C.

Like these Seasalt Snowy Scene Themed Socks? Take a peek at more fun styles in our extensive Accessories collection.