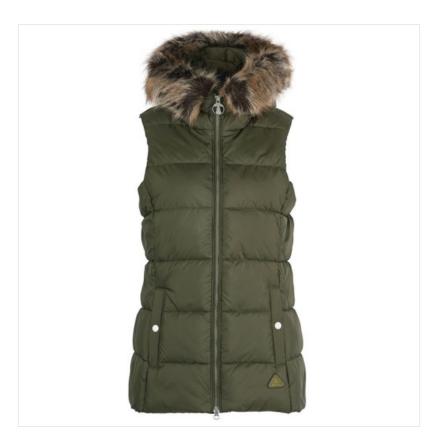

### **Barbour Midhurst Quilted Gilet Deep Olive**

Offering a premium style while retaining unwavering functionality, the Midhurst gilet features a shorter length design with a deep baffled finish and a faux fur trimmed hood.

With two lower pockets for hands and essentials, a perfect layering piece for popping into town or strolling through fields with the dogs.

UK Sizes: 8 - 18.

Machine wash @ 30°C.

Like this Barbour Baffled Midhurst Gilet? Why not browse more options our extensive Ladies Gilets range.