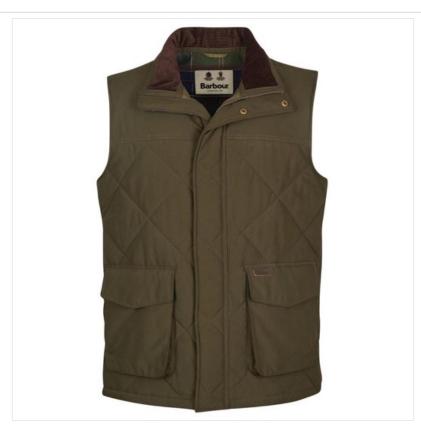

#### **Barbour Men's Winterdale Gilet Dark Olive**

Showcasing an diamond quilt design with plain front and back yokes, tartan inner back yoke and zip guard, the Winterdale gilet works effortlessly when paired over a country shirt or knit.

Featuring dual aspect pockets providing plenty of space for cold hands & essentials, the garment is detailed with a branded leather on the left pocket and centre back of the neck.

UK Sizes: M - 2XL.

Machine wash @ 30°C.