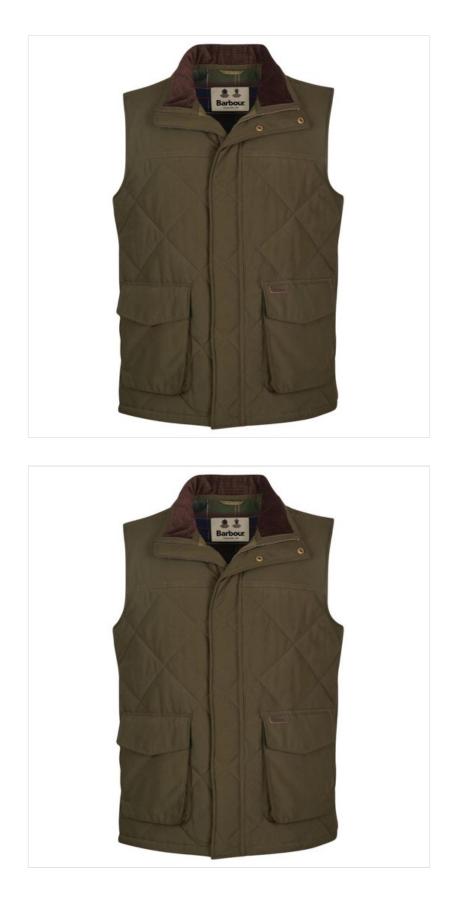

#### **Barbour Men's Winterdale Gilet Dark Olive**

Showcasing an diamond quilt design with plain front and back yokes, tartan inner back yoke and zip guard, the Winterdale gilet works effortlessly when paired over a country shirt or knit.

Featuring dual aspect pockets providing plenty of space for cold hands & essentials, the garment is detailed with a branded leather on the left pocket and centre back of the neck.

UK Sizes: M - 2XL.

Machine wash @ 30°C.