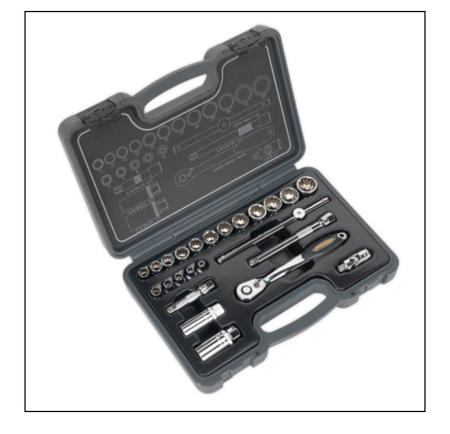

#### Sealey Socket Set 24pc 3/8"Sq Drive Total Drive

One of a comprehensive range of Premier Hand Tools, suitable for daily professional use.

Manufactured from hardened Chrome Vanadium steel, the sockets have been further heat treated for additional strength.

Half chrome/satin finish with knurled ring provided corrosion resistance and extra grip - even with oily fingers.

All sockets are equivalent to Metric hex and bi-hex sockets with many being also equivalent to Imperial hex, Imperial bi-hex and TRX-Star\* sockets

Set also includes two spark plug sockets, extension bars, sliding T-bar, universal joint and 3/8"Sq drive quick release gear-to-gear flip reverse ratchet wrench.

Neatly housed in a toughened carry case for convenience and safe storage with contents map displayed on the inside lid.