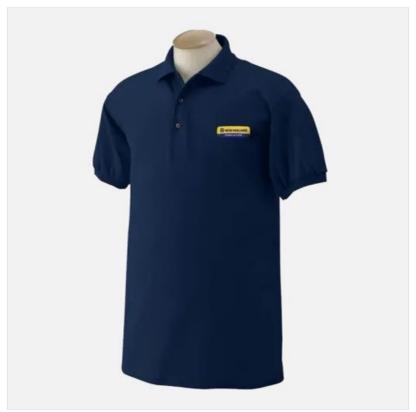

### **New Holland Adult Polo Shirt Navy**

Lightweight, Cotton blend pique Polo, tailored with a matching three button placket, ribbed flat collar & arm cuffs plus small side vents.

Smartly finished with a genuine NH embroidered badge

UK Sizes: S - XXL.

Like this New Holland Gents Polo? Browse here for a wider selection of Workshop & PPE.

To keep up to date with our latest news, offers and promotions; be sure to join us on Facebook & Instagram.