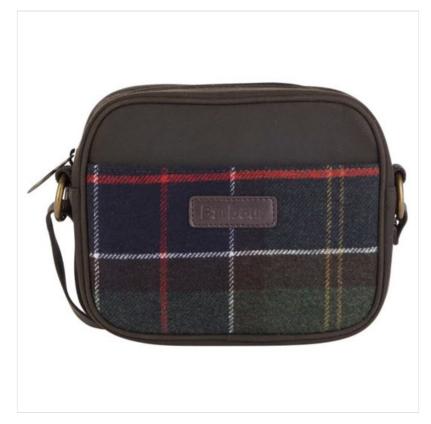

#### **Barbour Contin Cross Body Bag Classic Tartan**

A premium choice to keep all your bits 'n' bobs safe, the Contin bag is a camera-style design that features iconic Barbour tartan to the front & rear. Complete with a zipped security pocket to the interior, an adjustable webbing shoulder strap plus signature waxed-cotton trims, Both roomy and easy to carry, a great everyday staple for the season ahead. Main Outer: 65% Polyester, 20% Wool, 10% Acrylic, 5% Polyamide. Secondary Fabric: 100% Cotton (Waxed). Lining: 100% Polyester. Sponge Clean only. Like this Barbour Camera Style Bag? Why not browse our extensive **Accessories** collection for some new season favourites. To keep up to date with our latest news, offers and promotions; be sure to join us on **Facebook & Instagram**.