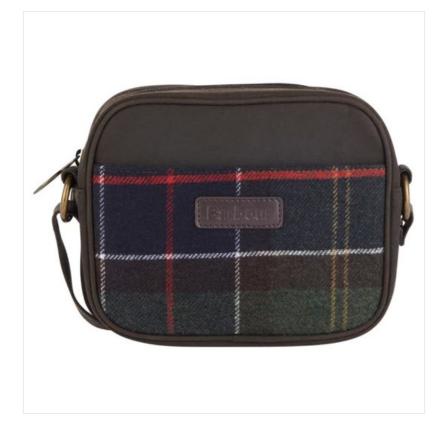

#### **Barbour Contin Cross Body Bag Classic Tartan**

A premium choice to keep all your bits 'n' bobs safe, the Contin bag is a camera-style design that features iconic Barbour tartan to the front & rear. Complete with a zipped security pocket to the interior, an adjustable webbing shoulder strap plus signature waxed-cotton trims, Both roomy and easy to carry, a great everyday staple for the season ahead. Main Outer: 65% Polyester, 20% Wool, 10% Acrylic, 5% Polyamide. Secondary Fabric: 100% Cotton (Waxed). Lining: 100% Polyester. Sponge Clean only. Like this Barbour Camera Style Bag? Why not browse our extensive **Accessories** collection for some new season favourites. To keep up to date with our latest news, offers and promotions; be sure to join us on **Facebook & Instagram**.