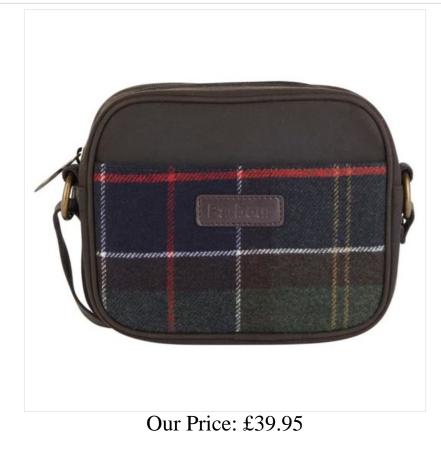

# Barbour Contin Cross Body Bag Classic Tartan

21-35185

#### **Barbour Contin Cross Body Bag Classic Tartan**

A premium choice to keep all your bits 'n' bobs safe, the Contin bag is a camera-style design that features iconic Barbour tartan to the front & rear. Complete with a zipped security pocket to the interior, an adjustable webbing shoulder strap plus signature waxed-cotton trims, Both roomy and easy to carry, a great everyday staple for the season ahead. Main Outer: 65% Polyester, 20% Wool, 10% Acrylic, 5% Polyamide. Secondary Fabric: 100% Cotton (Waxed). Lining: 100% Polyester. Sponge Clean only. Like this Barbour Camera Style Bag? Why not browse our extensive **Accessories** collection for some new season favourites. To keep up to date with our latest news, offers and promotions; be sure to join us on **Facebook & Instagram**.