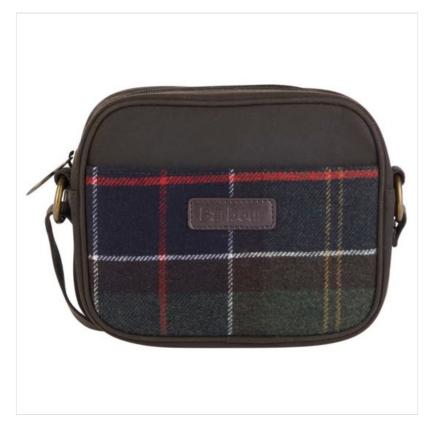

#### **Barbour Contin Cross Body Bag Classic Tartan**

A premium choice to keep all your bits 'n' bobs safe, the Contin bag is a camera-style design that features iconic Barbour tartan to the front & rear. Complete with a zipped security pocket to the interior, an adjustable webbing shoulder strap plus signature waxed-cotton trims, Both roomy and easy to carry, a great everyday staple for the season ahead. Main Outer: 65% Polyester, 20% Wool, 10% Acrylic, 5% Polyamide. Secondary Fabric: 100% Cotton (Waxed). Lining: 100% Polyester. Sponge Clean only. Like this Barbour Camera Style Bag? Why not browse our extensive **Accessories** collection for some new season favourites. To keep up to date with our latest news, offers and promotions; be sure to join us on **Facebook & Instagram**.