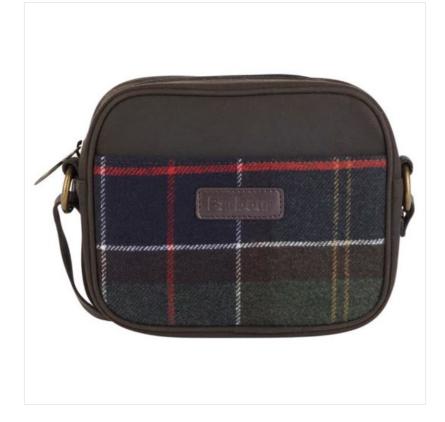

#### **Barbour Contin Cross Body Bag Classic Tartan**

A premium choice to keep all your bits 'n' bobs safe, the Contin bag is a camera-style design that features iconic Barbour tartan to the front & rear. Complete with a zipped security pocket to the interior, an adjustable webbing shoulder strap plus signature waxed-cotton trims, Both roomy and easy to carry, a great everyday staple for the season ahead. Main Outer: 65% Polyester, 20% Wool, 10% Acrylic, 5% Polyamide. Secondary Fabric: 100% Cotton (Waxed). Lining: 100% Polyester. Sponge Clean only. Like this Barbour Camera Style Bag? Why not browse our extensive **Accessories** collection for some new season favourites. To keep up to date with our latest news, offers and promotions; be sure to join us on **Facebook & Instagram**.