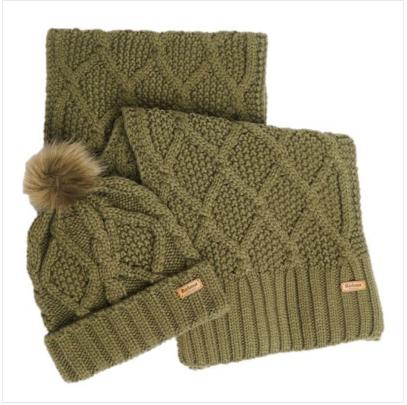

### **Barbour Ladies Ridley Beanie & Scarf Set Olive**

Wrapping up this seasons Country look to keep you warm and stylish, the Ridely Set is the perfect combination to compliment any winter jacket.

Featuring a eye catching cable knit design, the beanie is finished with a contrasting ribbed turn back hem and faux fur pom.

Effortlessly presented in a branded gift box, all ready for seasonal wrapping.

Hand wash only.

Like this Barbour Ladies Ridley Set? Why not browse our extensive Ladies Accessories range.

To keep up to date with our latest news, offers and promotions; be sure to join us on Facebook & Instagram.