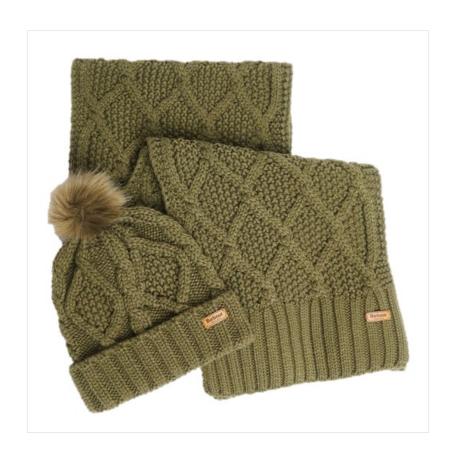

### **Barbour Ladies Ridley Beanie & Scarf Set Olive**

Wrapping up this seasons Country look to keep you warm and stylish, the Ridely Set is the perfect combination to compliment any winter jacket.

Featuring a eye catching cable knit design, the beanie is finished with a contrasting ribbed turn back hem and faux fur pom.

Effortlessly presented in a branded gift box, all ready for seasonal wrapping.

Hand wash only.

Like this Barbour Ladies Ridley Set? Why not browse our extensive Ladies Accessories range.

To keep up to date with our latest news, offers and promotions; be sure to join us on Facebook & Instagram.