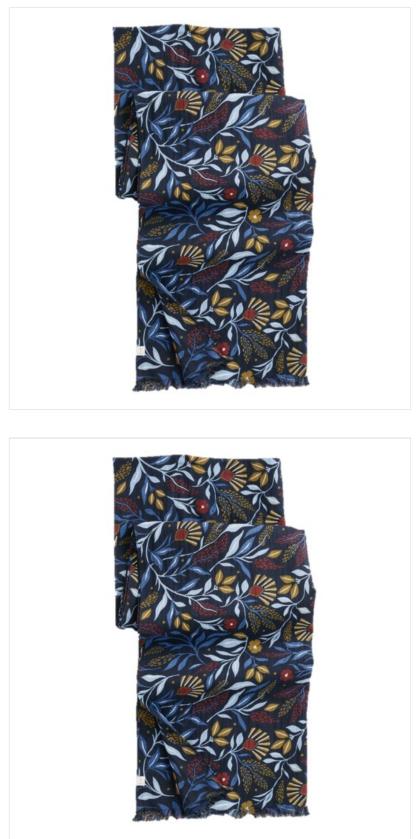

### Seasalt New Everyday Scarf Folk Meadow Maritime Kelp

A lightweight, pure cotton scarf with relaxed frayed edges for versatile styling this season.

Designed by the talented in-house artists at Seasalt and inspired by the beautiful countryside surrounding Cornwall.