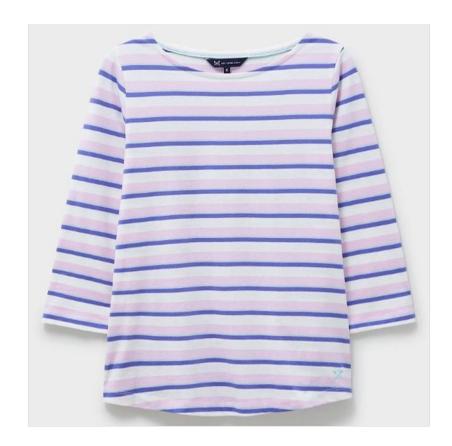

### **Crew Essential Breton Ladies Top Lilac-Multi**

A versatile staple made from lightweight super soft cotton and includes a shaped hem giving a more flattering silhouette.

Perfect for any casual day off because stripes always look good with shorts, jeans & trainers.

Machine wash @ 30 degrees.

UK Sizes 8-18

Like this Crew Essential Breton Top? Why not explore our full collection of Ladies Tops & T-Shirts and find your new favourite today.

To keep up to date with our latest news, offers and promotions; be sure to join us on  $Facebook\ \&\ Instagram.$ 