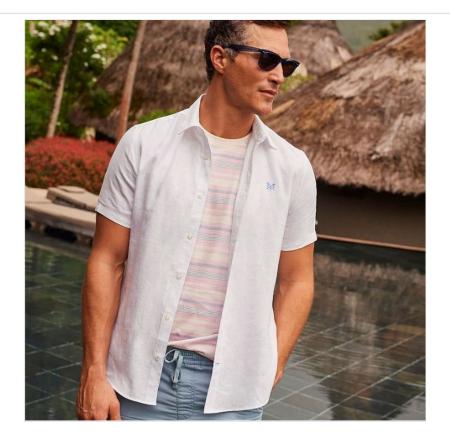

# Crew Mens' Short Sleeve Linen Shirt White

21-32439P

## **Crew Mens' Short Sleeve Linen Shirt White**

This warm-weather staple is crafted from breathable 100% linen and finished with all of our signature embroidery.

An easy way to bring a pop of colour to your wardrobe, add to your weekly shirt rotation with chinos or shorts.