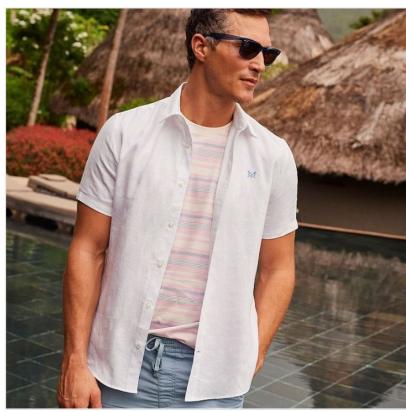

# Crew Mens' Short Sleeve Linen Shirt White

21-32439P

## **Crew Mens' Short Sleeve Linen Shirt White**

This warm-weather staple is crafted from breathable 100% linen and finished with all of our signature embroidery.

An easy way to bring a pop of colour to your wardrobe, add to your weekly shirt rotation with chinos or shorts.