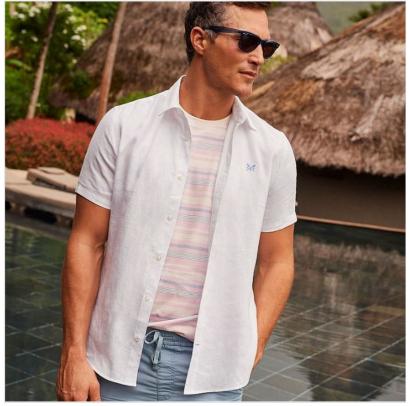

# Crew Mens' Short Sleeve Linen Shirt White

21-32439P

## **Crew Mens' Short Sleeve Linen Shirt White**

This warm-weather staple is crafted from breathable 100% linen and finished with all of our signature embroidery.

An easy way to bring a pop of colour to your wardrobe, add to your weekly shirt rotation with chinos or shorts.