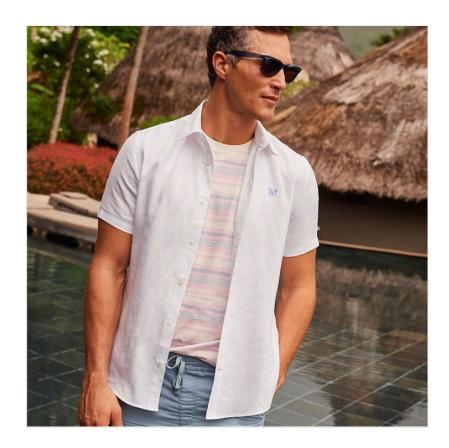

# Crew Mens' Short Sleeve Linen Shirt White

21-32439P

## **Crew Mens' Short Sleeve Linen Shirt White**

This warm-weather staple is crafted from breathable 100% linen and finished with all of our signature embroidery.

An easy way to bring a pop of colour to your wardrobe, add to your weekly shirt rotation with chinos or shorts.