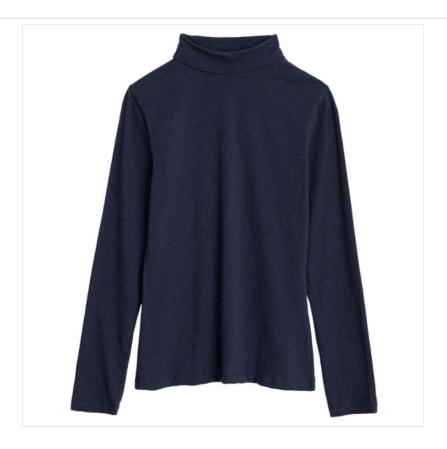

### **Seasalt Women's Landing Roll Neck Top Maritime**

A semi-fitted long-sleeved top with a slouchy roll neck made from organic cotton with a hint of stretch.

The Landing Top comes in a choice of subtly textured Cornish colours and looks lovely worn with denim, dungarees or a pinafore dresses when it's cooler.

Perfect for new season layering with your favourite capsule favourites.

UK Sizes: 8 - 18.

Machine Wash @ 30C.

Like this Seasalt Landing Roll Neck Top? Why not explore our full collection of Ladies Tops & T-Shirts and find your new favourite today.