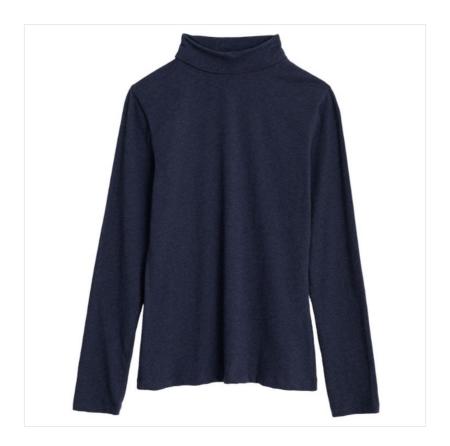

### **Seasalt Women's Landing Roll Neck Top Maritime**

A semi-fitted long-sleeved top with a slouchy roll neck made from organic cotton with a hint of stretch.

The Landing Top comes in a choice of subtly textured Cornish colours and looks lovely worn with denim, dungarees or a pinafore dresses when it's cooler.

Perfect for new season layering with your favourite capsule favourites.

UK Sizes: 8 - 18.

Machine Wash @ 30C.

Like this Seasalt Landing Roll Neck Top? Why not explore our full collection of Ladies Tops & T-Shirts and find your new favourite today.