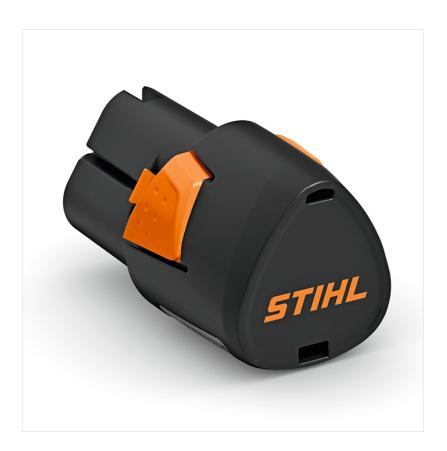

# Stihl AS 2 Battery

SH-EA024006500

Our Price: £31.01

### **Description**

Stihl AS 2 Battery

Lightweight, compact and powerful 10.8 V battery. Compatible with all 10.8 V power tools from the STIHL AS System (excluding HSA 25). 28 Wh battery power. Weight: 0.22 kg.