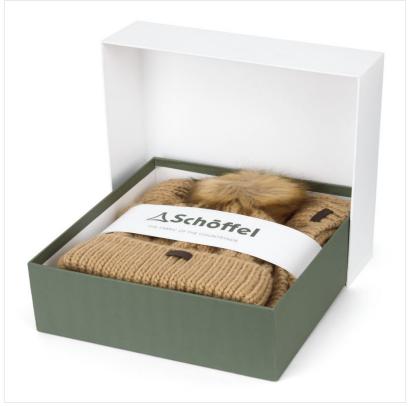

#### Schoffel Bakewell Cable Knit Hat & Scarf Boxed Set Oat

One of the few good reasons to welcome a cold snap, the Bakewell duo is the perfect companion for any winter coat or jacket.

Constructed in a soft cable knit design with contrast ribbed edging throughout, the beanie features a fleece lined headband for maximum comfort and attachable faux fur pom pom to switch up your seasonal look.

Complete with Schoffel branded suede tabs and smart branded presentation box, the ideal treat for under the tree, that is if you can wait of course!

100% Acrylic. One size only. Machine washable.

Like this Schoffel Knitted Hat & Scarf Set? Why not browse our complete Women's Accessories range.