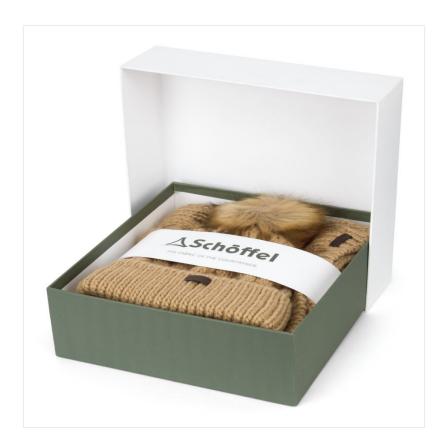

#### Schoffel Bakewell Cable Knit Hat & Scarf Boxed Set Oat

One of the few good reasons to welcome a cold snap, the Bakewell duo is the perfect companion for any winter coat or jacket.

Constructed in a soft cable knit design with contrast ribbed edging throughout, the beanie features a fleece lined headband for maximum comfort and attachable faux fur pom pom to switch up your seasonal look.

Complete with Schoffel branded suede tabs and smart branded presentation box, the ideal treat for under the tree, that is if you can wait of course!

100% Acrylic. One size only. Machine washable.

Like this Schoffel Knitted Hat & Scarf Set? Why not browse our complete Women's Accessories range.