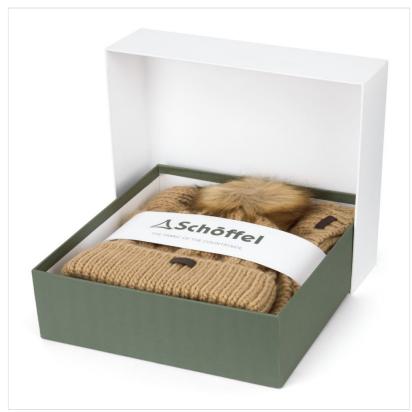

#### Schoffel Bakewell Cable Knit Hat & Scarf Boxed Set Oat

One of the few good reasons to welcome a cold snap, the Bakewell duo is the perfect companion for any winter coat or jacket.

Constructed in a soft cable knit design with contrast ribbed edging throughout, the beanie features a fleece lined headband for maximum comfort and attachable faux fur pom pom to switch up your seasonal look.

Complete with Schoffel branded suede tabs and smart branded presentation box, the ideal treat for under the tree, that is if you can wait of course!

100% Acrylic. One size only. Machine washable.

Like this Schoffel Knitted Hat & Scarf Set? Why not browse our complete Women's Accessories range.