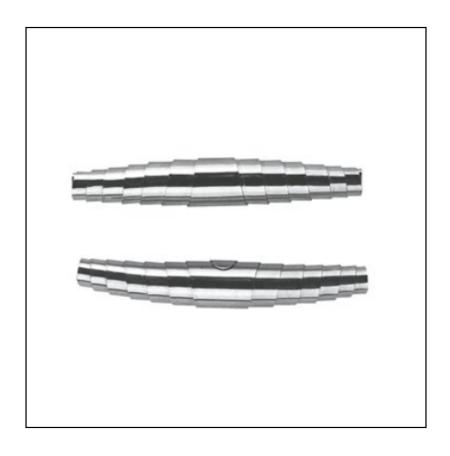

### **Felco Replacement Spring Pair 291**

Genuine Felco volute springs to keep your Felco secateurs in working order this season.

Fits Felco Model Nos: 2, 4, 7, 8, 9, 10 and 11.

Easy to fit, making your Felco Secateurs investment a sustainable one going forward.