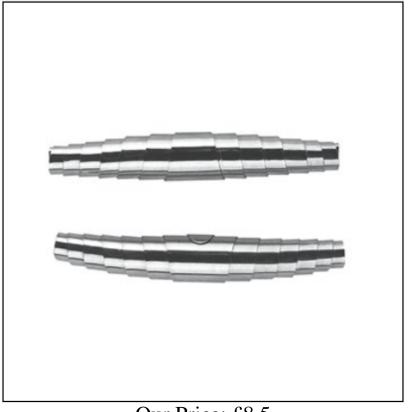

### **Felco Replacement Spring Pair 291**

Genuine Felco volute springs to keep your Felco secateurs in working order this season.

Fits Felco Model Nos: 2, 4, 7, 8, 9, 10 and 11.

Easy to fit, making your Felco Secateurs investment a sustainable one going forward.