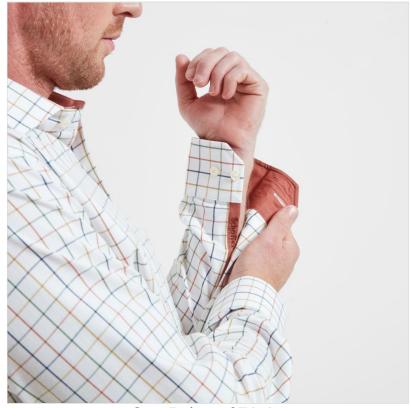

## Schoffel Wells Tailored Shirt Rust-Green-Mustard

The Wells Tailored Shirt is a versatile piece for casual day trips, smart evenings, and everything in between.

Beautifully crafted from 100% cotton, a fabric that's exceptionally soft, highly breathable, and easily drapes over the skin.

Its classic cutaway collar, duo cuffs with an added option for cufflinks, make this the ultimate attire for dressing up or down.

Features a handy chest pocket for storing small essentials on the go plus branded buttons for a premium finish

Exceptionally comfortable and easy to care for - machine wash this shirt on a low setting.

UK Sizes: 15" - 18.5".

Like this Schoffel Wells Wide Check Shirt? Why not browse our complete Men's Shirts range.