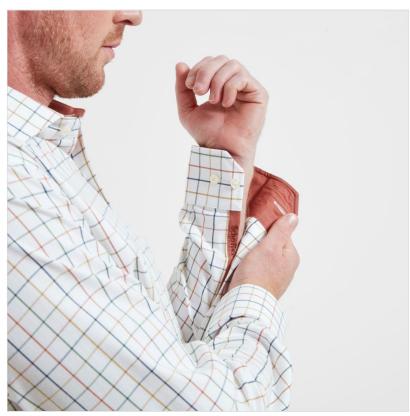

## Schoffel Wells Tailored Shirt Rust-Green-Mustard

The Wells Tailored Shirt is a versatile piece for casual day trips, smart evenings, and everything in between.

Beautifully crafted from 100% cotton, a fabric that's exceptionally soft, highly breathable, and easily drapes over the skin.

Its classic cutaway collar, duo cuffs with an added option for cufflinks, make this the ultimate attire for dressing up or down.

Features a handy chest pocket for storing small essentials on the go plus branded buttons for a premium finish

Exceptionally comfortable and easy to care for - machine wash this shirt on a low setting.

UK Sizes: 15" - 18.5".

Like this Schoffel Wells Wide Check Shirt? Why not browse our complete Men's Shirts range.