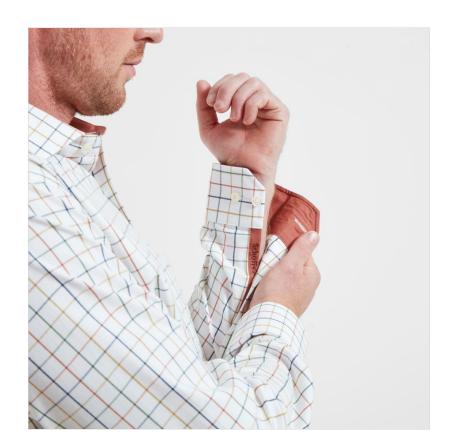

## Schoffel Wells Tailored Shirt Rust-Green-Mustard

The Wells Tailored Shirt is a versatile piece for casual day trips, smart evenings, and everything in between.

Beautifully crafted from 100% cotton, a fabric that's exceptionally soft, highly breathable, and easily drapes over the skin.

Its classic cutaway collar, duo cuffs with an added option for cufflinks, make this the ultimate attire for dressing up or down.

Features a handy chest pocket for storing small essentials on the go plus branded buttons for a premium finish

Exceptionally comfortable and easy to care for - machine wash this shirt on a low setting.

UK Sizes: 15" - 18.5".

Like this Schoffel Wells Wide Check Shirt? Why not browse our complete Men's Shirts range.