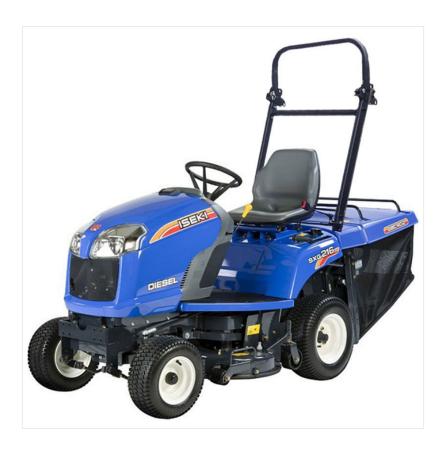

# Iseki SXG216+ Diesel Garden Tractor

### Iseki SXG216+ Garden Tractor

The SXG Range is the ultimate in cut and collection mowers, with the ability to perform exceptionally even in the wet conditions, allowing you to work without the weather restricting you. Whether you are mowing your lawn, an estate or numerous contracts the versatile ISEKI SXG range of mowers cut and collect leaving a superior finish.

## Iseki SXG216+ Diesel Garden Tractor