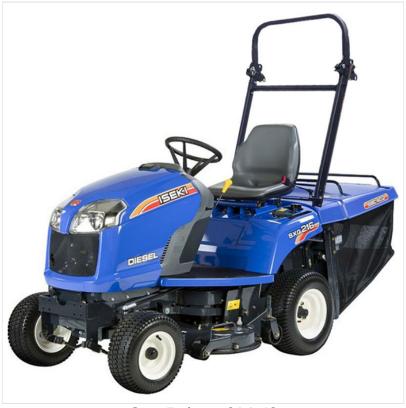

# Iseki SXG216+ Diesel Garden Tractor

### Iseki SXG216+ Garden Tractor

The SXG Range is the ultimate in cut and collection mowers, with the ability to perform exceptionally even in the wet conditions, allowing you to work without the weather restricting you. Whether you are mowing your lawn, an estate or numerous contracts the versatile ISEKI SXG range of mowers cut and collect leaving a superior finish.

## Iseki SXG216+ Diesel Garden Tractor