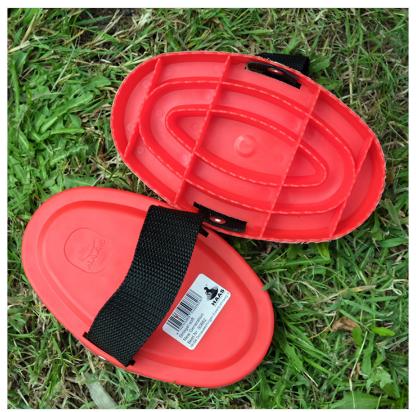

### **HAAS 'New Generation' Curry Comb Red**

The medium-hard serrated edges on this innovative curry comb harrows through the coat to loosen and removes dirt, dead skin & dust.

Made in Germany. Size: 160 x 100mm.