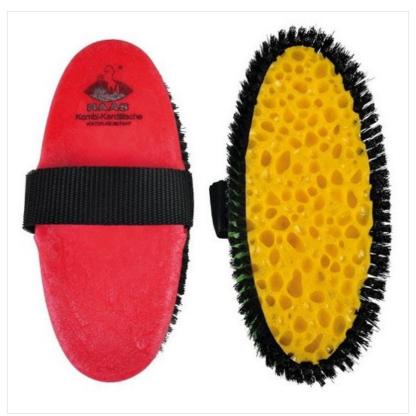

### **HAAS Combination Brush Red**

Particularly suitable for washing horses this combi brush features a non-abrasive sponge between two rows of strong synthetic hair.

Ideal for effective washing, the shampoo keeps foaming up thanks to the sponge so a little shampoo goes a long way!

Made in Germany. Size: 200 x 100mm.

Like this HAAS Combi Washing Brush? Why not browse more products in our extensive Equestrian range.

To keep up to date with our latest news, offers and promotions; be sure to join us on Facebook & Instagram.