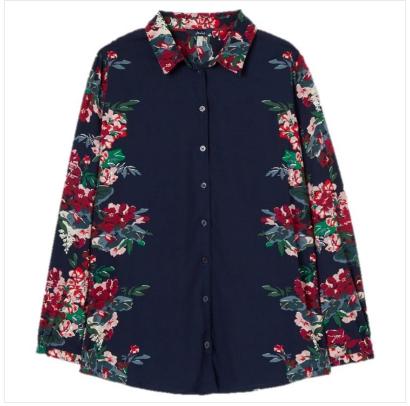

### Joules Elvina Button Through Blouse Navy Border Floral

This much-loved Elvina shirt is the perfect addition to your wardrobe that will take you from season to season with ease.

Lightweight and carefree, it's made from Lenzing Ecovero and features an exquisite hand drawn print.

Ideal for all kinds of occasions, it's thoughtfully finished with patch pockets to the chest and a curved hem for relaxed, untucked styling. UK Sizes: 8-18.

Like this Joules Elvina Blouse? Why not browse more styles in our beautiful Ladies Shirts range.