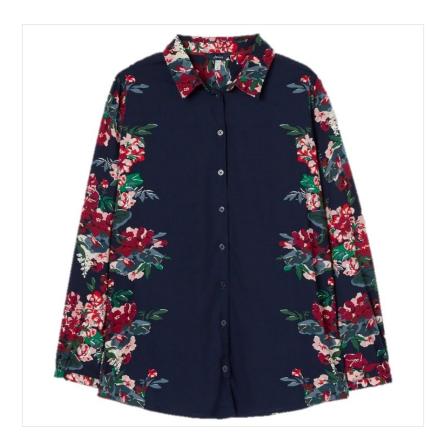

### Joules Elvina Button Through Blouse Navy Border Floral

This much-loved Elvina shirt is the perfect addition to your wardrobe that will take you from season to season with ease.

Lightweight and carefree, it's made from Lenzing Ecovero and features an exquisite hand drawn print.

Ideal for all kinds of occasions, it's thoughtfully finished with patch pockets to the chest and a curved hem for relaxed, untucked styling. UK Sizes: 8-18.

Like this Joules Elvina Blouse? Why not browse more styles in our beautiful Ladies Shirts range.