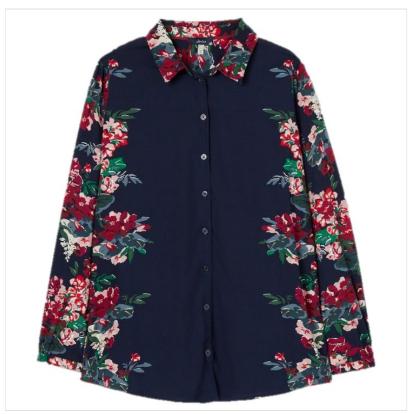

### Joules Elvina Button Through Blouse Navy Border Floral

This much-loved Elvina shirt is the perfect addition to your wardrobe that will take you from season to season with ease.

Lightweight and carefree, it's made from Lenzing Ecovero and features an exquisite hand drawn print.

Ideal for all kinds of occasions, it's thoughtfully finished with patch pockets to the chest and a curved hem for relaxed, untucked styling. UK Sizes: 8-18.

Like this Joules Elvina Blouse? Why not browse more styles in our beautiful Ladies Shirts range.