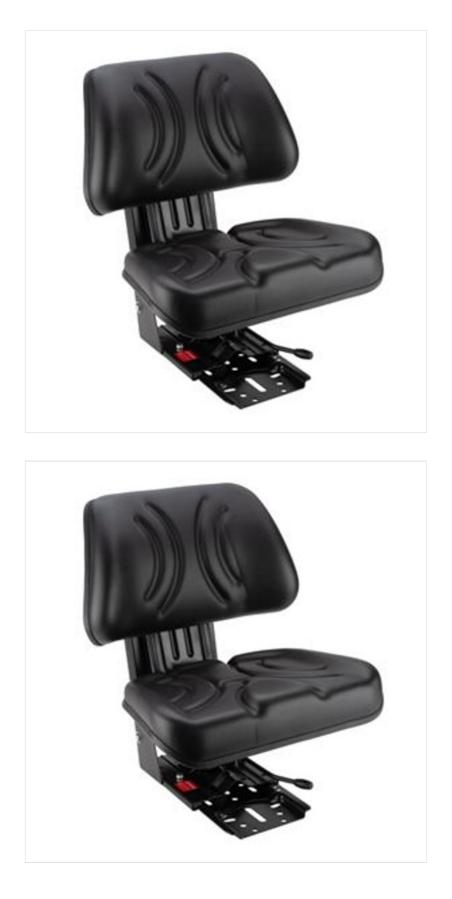

#### Granit 24000067 Black PVC Tractor Seat

Seat with mechanical suspension and suspension regulation for weights of 50 to 120kg. Longitudinal adjustment: 150mm. Suspension travel: 80mm.

Weight: 15.83kg.