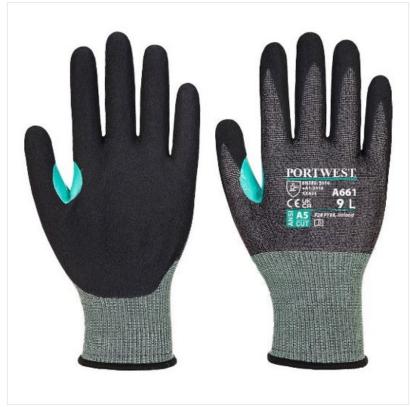

### Portwest A661 CS Cut E18 Nitrile Gloves Black

18 gauge level E cut resistant glove with nitrile foam coating offering excellent grip in wet and dry conditions.

A reinforced thumb crotch adds extra durability whilst the breathable 18-gauge liner offers outstanding dexterity and comfort.

Inclusive of reflective label increases visibility of the glove in poorly lit areas.

Suitable for use with touchscreen devices.

Sizes: 8/M, 9/L & 10/XL.

Like these Portwest Cut Nitrile Gloves? Browse here for a wider selection of Workshop Essentials.