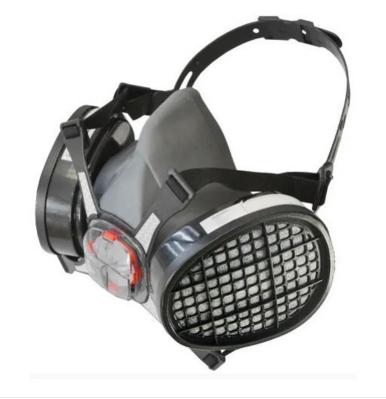

### Scan Twin Half Mask Respirator & Cartridges

Offering maximum protection and comfort, this premium half mask has an extra wide sealing surface for unparalleled comfort and fit.

Manufactured from hypo-allergenic thermoplastic rubber with a wide adjustable elastic strap and fully adjustable four point cradle suspension.

The low profile angular filter design allows for minimum visual impairment whilst the low resistance exhalation valve allows for easy breathing. Conforms to EN 140:1998.

Supplied with 2 x A1 Cartridges for organic vapours and gases, conforming to EN 14387:2004 + A1:2008.