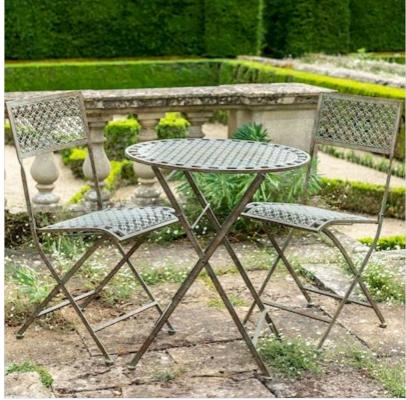

### Ascalon Marlborough 3pc Bistro Set Antique Blue Rust

31-02684

Our Price: £225

#### Ascalon Marlborough 3pc Bistro Set Antique Blue Rust

The popular Marlborough bistro set in antique blue is characterised by its delicate latticework and complementary floral motif.

Suitable for year round use, the set has been electro plated for ultimate protection from the elements and folds away easily for relocating and storage when not in use.

Highly decorative, a beautiful addition to any garden space.

Table: 75 x 65cm, Chairs: 90 x 49 x 40cm. Coordinating cushions available separately.

Like this Ascalon Marlborough Bistro Set? Why not browse the FULL COLLECTION to create your perfect outdoor retreat.