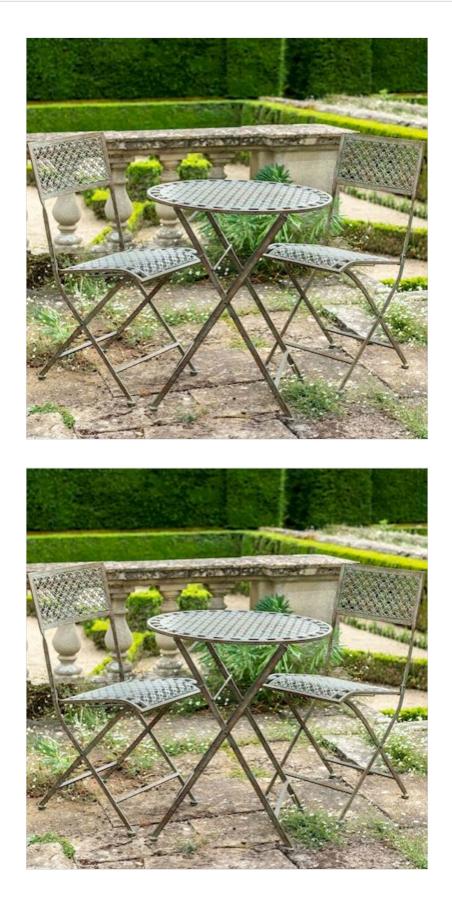

### Ascalon Marlborough 3pc Bistro Set Antique Blue Rust

31-02684

Our Price: £225

#### Ascalon Marlborough 3pc Bistro Set Antique Blue Rust

The popular Marlborough bistro set in antique blue is characterised by its delicate latticework and complementary floral motif.

Suitable for year round use, the set has been electro plated for ultimate protection from the elements and folds away easily for relocating and storage when not in use.

Highly decorative, a beautiful addition to any garden space.

Table: 75 x 65cm, Chairs: 90 x 49 x 40cm. Coordinating cushions available separately.

Like this Ascalon Marlborough Bistro Set? Why not browse the FULL COLLECTION to create your perfect outdoor retreat.