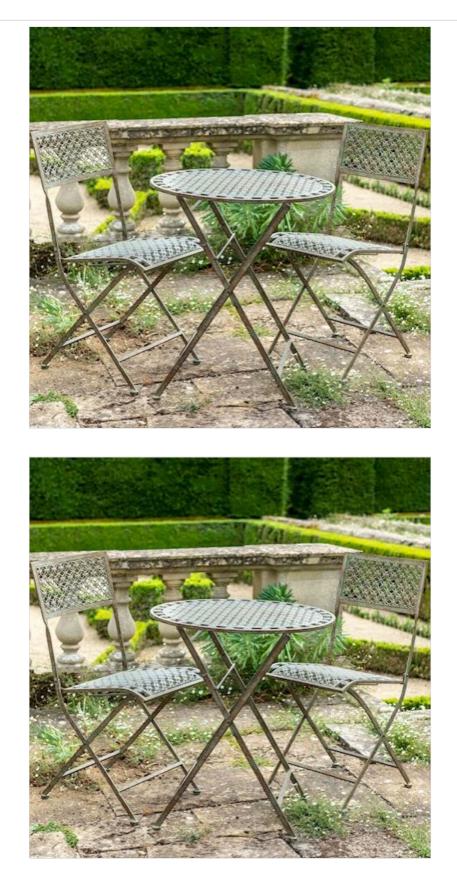

### Ascalon Marlborough 3pc Bistro Set Antique Blue Rust

31-02684

Our Price: £225

#### Ascalon Marlborough 3pc Bistro Set Antique Blue Rust

The popular Marlborough bistro set in antique blue is characterised by its delicate latticework and complementary floral motif.

Suitable for year round use, the set has been electro plated for ultimate protection from the elements and folds away easily for relocating and storage when not in use.

Highly decorative, a beautiful addition to any garden space.

Table: 75 x 65cm, Chairs: 90 x 49 x 40cm. Coordinating cushions available separately.

Like this Ascalon Marlborough Bistro Set? Why not browse the FULL COLLECTION to create your perfect outdoor retreat.