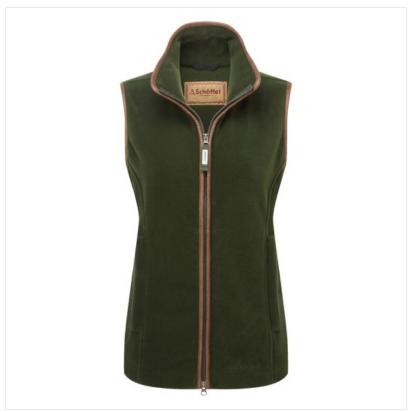

### **Schoffel Lyndon Ladies Fleece Gilet Forest**

Created from premium Pontertorto fleece, this sleeveless design provides warmth without restricting breathability plus feels drastically lighter than its rivals.

Featuring contrast signature trim, zip secure pockets and an adjustable half drawcord waist for a more feminine silhouette, this Schoffle gilet will have you reaching for no other

Styling is true to size, however if you wish to achieve a more fitted look, we suggest you consider a size smaller. Model is UK size 10 and is wearing UK size 8.