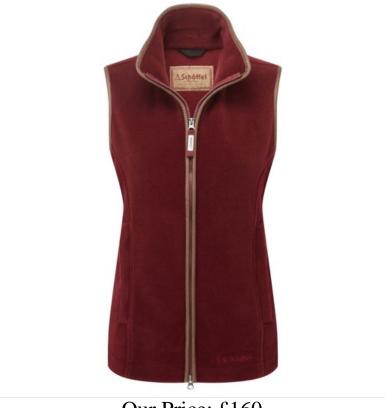

## Schoffel Lyndon Ladies Fleece Gilet Claret 21-38699P

Our Price: £160

## Schoffel Lyndon Ladies Fleece Gilet Claret

Created from premium Pontertorto fleece, this sleeveless design provides warmth without restricting breathability plus feels drastically lighter than its rivals.

Featuring contrast signature trim, zip secure pockets and an adjustable half drawcord waist for a more feminine silhouette, this Schoffle gilet will have you reaching for no other.

Styling is true to size, however if you wish to achieve a more fitted look, we suggest you consider a size smaller. Model is UK size 10 and is wearing UK size 8.