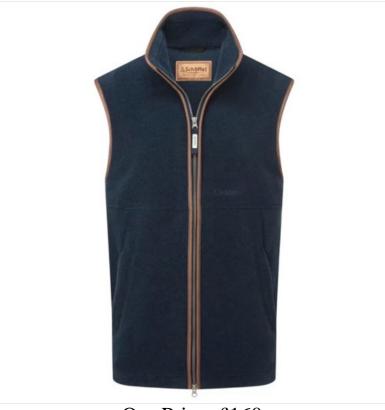

# Schoffel Oakham Fleece Gilet Petrol Blue

The iconic Oakham fleece is the must have gilet this season, practical for layering on those colder days or as a stand alone piece to elevate a casual look whether heading to town or country.

Detailing a sumptuously rich Schoffel tone plus complimentary Schoffel trim, a super stylish look assured to have you reaching for no other.

Machine washable & quick drying.

UK Sizes: 36"-48".

When buying the Oakham gilet please bear in mind the cut of this garment is generous; for example if your chest measures 42" we suggest you buy a size 40?.