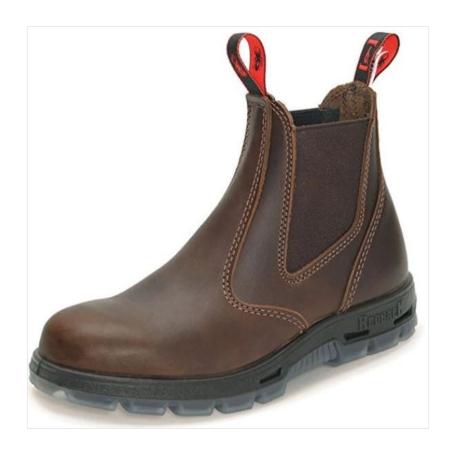

### **Redback Soft Toe Derby Boots Jarrah Brown**

Thanks to light-weight flexibility combined with heavy-duty durability, these versatile gems are here to make your everyday life easier.

Delivering unrivalled comfort from the moment you slip them on, they boast an anatomical design and shock absorbing midsole to help minimise fatigue and reduce leg & back pain.

Crafted from full grain 'oil kip leather with a multi-directional lug providing increased traction on wet, muddy & rural terrains, an ideal choice for farming, field & stable yard.

With lifestyle style appeal for anything in-between, keep yours looking & performing their best with Redback's UWAX waterproofing & leather conditioner.