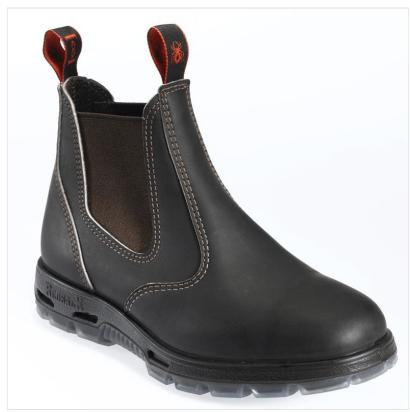

### **Redback Soft Toe Derby Boots Brown**

Thanks to light-weight flexibility combined with heavy-duty durability, these versatile gems are here to make your everyday life easier.

Delivering unrivalled comfort from the moment you slip them on, they boast an anatomical design and shock absorbing midsole to help minimise fatigue and reduce leg & back pain.

Crafted from full grain 'oil kip leather with a multi-directional lug providing increased traction on wet, muddy & rural terrains, an ideal choice for farming, field & stable yard.

With lifestyle style appeal for anything in-between, keep yours looking & performing their best with Redback's UWAX waterproofing & leather conditioner.