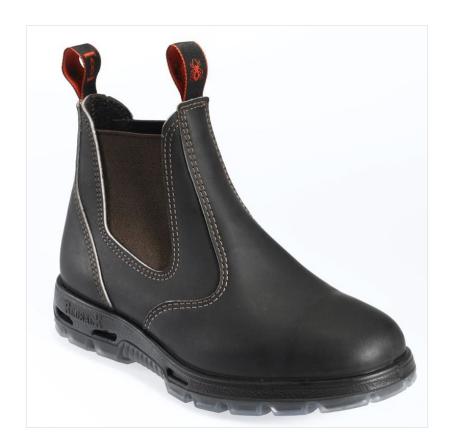

### **Redback Soft Toe Derby Boots Brown**

Thanks to light-weight flexibility combined with heavy-duty durability, these versatile gems are here to make your everyday life easier.

Delivering unrivalled comfort from the moment you slip them on, they boast an anatomical design and shock absorbing midsole to help minimise fatigue and reduce leg & back pain.

Crafted from full grain 'oil kip leather with a multi-directional lug providing increased traction on wet, muddy & rural terrains, an ideal choice for farming, field & stable yard.

With lifestyle style appeal for anything in-between, keep yours looking & performing their best with Redback's UWAX waterproofing & leather conditioner.