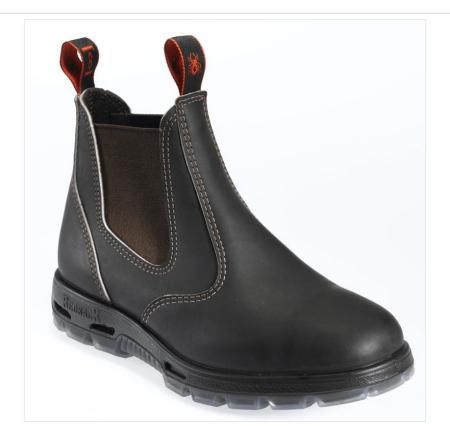

### **Redback Soft Toe Derby Boots Brown**

Thanks to light-weight flexibility combined with heavy-duty durability, these versatile gems are here to make your everyday life easier.

Delivering unrivalled comfort from the moment you slip them on, they boast an anatomical design and shock absorbing midsole to help minimise fatigue and reduce leg & back pain.

Crafted from full grain 'oil kip leather with a multi-directional lug providing increased traction on wet, muddy & rural terrains, an ideal choice for farming, field & stable yard.

With lifestyle style appeal for anything in-between, keep yours looking & performing their best with Redback's UWAX waterproofing & leather conditioner.