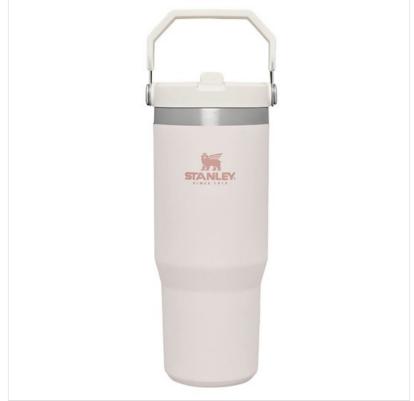

## Stanley IceFlow Flip Straw Tumbler .89L Rose Quartz <sup>47-27033</sup>

# Stanley IceFlow Flip Straw Tumbler .89L Rose Quartz

47-27033

Our Price: £39

### Stanley IceFlow Flip Straw Tumbler .89L Rose Quartz

Bold & colourful to keep you hydrated in a fully functional style, this flask delivers 12 hours Cold, 48 Hours Iced. Relentlessly reliable day in and day out, keep yourself refreshed and energised whether on the road to work or out on an adventure. It has a built-in flip straw for easy, effortless sipping and snap it shut, to keep your drink fully leakproof and extra cold for hours. Ideal for vehicle cup holders (treadmills and spin cycles, too!), plus the folding handle lets you quickly grab and go. Built for life, Stanley Bottles have survived -70 degree wind chill, speeding bullets, 4000ft drops & category 5 hurricanes. Overall dimensions: 24.8 x 10.4cm. Also available in Charcoal, Frost & Lilac. Like this Stanley IceFlow Flip Tumbler? Why not browse other practical solutions in our **Home & Garden** range.