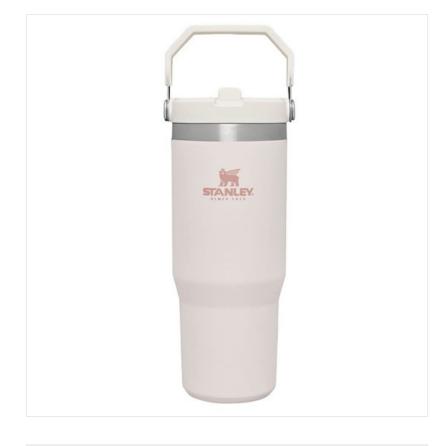

## Stanley IceFlow Flip Straw Tumbler .89L Rose Quartz <sup>47-27033</sup>

# Stanley IceFlow Flip Straw Tumbler .89L Rose Quartz

47-27033

Our Price: £39

### Stanley IceFlow Flip Straw Tumbler .89L Rose Quartz

Bold & colourful to keep you hydrated in a fully functional style, this flask delivers 12 hours Cold, 48 Hours Iced. Relentlessly reliable day in and day out, keep yourself refreshed and energised whether on the road to work or out on an adventure. It has a built-in flip straw for easy, effortless sipping and snap it shut, to keep your drink fully leakproof and extra cold for hours. Ideal for vehicle cup holders (treadmills and spin cycles, too!), plus the folding handle lets you quickly grab and go. Built for life, Stanley Bottles have survived -70 degree wind chill, speeding bullets, 4000ft drops & category 5 hurricanes. Overall dimensions: 24.8 x 10.4cm. Also available in Charcoal, Frost & Lilac. Like this Stanley IceFlow Flip Tumbler? Why not browse other practical solutions in our **Home & Garden** range.