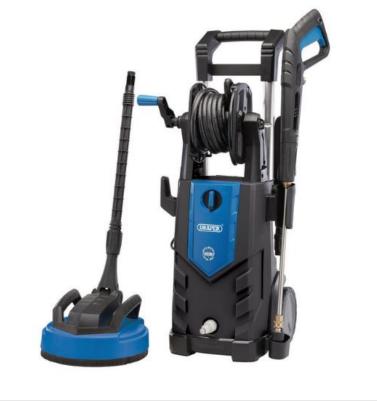

### Description Draper 165bar Pressure Washer 2100W

Powered by an induction motor, this pressure washer is perfect for trade use, as well as for cleaning patios, cars, caravans or worksites.

The brushless motor means the machine has better longevity, is more efficient and requires less maintenance. This washer features a telescopic handle and large wheels, which make it easy to manoeuvre. The 6m high pressure hose is conveniently stored on an integrated reel with a winding handle, making this washer tidier and safer when not in use. The total stop device is designed to save water, thus prolonging the life of both the pump and the motor. Included in the kit is a patio cleaning attachment with a pivoting joint that facilitates use on both horizontal and vertical surfaces. Cable length 5m.

Contents:

- 1 x 230V Pressure washer, 165bar
- 1 x Spray Gun with stainless steel lance
- 1 x Fixed brush
- 1 x High pressure hose, 6m
- 1 x Patio cleaning attachment
- 6 x Nozzles (including turbo nozzle)
- 1 x Integrated detergent bottle
- 1 x Cleaning pin 1 x Inlet filter
- I A Infect fifter